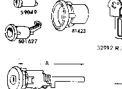

|                                           | 602134<br>602135 | All Models<br>Ali Models |
|-------------------------------------------|------------------|--------------------------|
| 602135                                    | 002.00           | moacia                   |
| 602134                                    | 602701           | 4411-47-69               |
| <b>AP</b>                                 |                  | 4819-47-67               |
|                                           | 602027           | Some as 602              |
| 602101 L.H 602027 R.H.                    | 602090           | 4439, 4639,              |
| 802101 E.H 802027 N.H.                    | 602091           | 4439, 4639,              |
| W W WELL                                  | 601573           | 6021 01 -027             |
|                                           | 32754            | 602101-027               |
| 60001                                     | 81431            | 602101-027               |
| 12496 60:371                              | 32919            | 602101-027               |
|                                           | 601063           | 602090-91                |
| 1/1/11/2 \ (50) \ (1)                     | 32596            | 602090-91                |
|                                           | 81423            | 602090-91                |
| 12955 32919 12754                         | 32955            | 602090-91                |
| Ø₽                                        | 32355            | All Models               |
|                                           | 46410            | All Models               |
|                                           | 32896            | All Models               |
| \$1423 32596 45410 601063 32596           | 602186           | All Models               |
| a f                                       | 502188           | All Models               |
|                                           | 602067           | All Models               |
| 602166                                    | 502275           | All Models               |
| 602967 602188                             | 46399            | All Models               |
|                                           | 32890            | All Models               |
|                                           |                  |                          |
| 37890                                     | 601848           | Station Wago             |
| 602275                                    | 601926           | Station Wago             |
|                                           | 601757           | Station Wage             |
| $\mathcal{O}$ – $\mathcal{O}$             | 601759           | Station Wage             |
|                                           | 81489            | Station Wage             |
|                                           | 81424            | Station ₩oga             |
| \$01940                                   | 83124            | Station Wago             |
| A 31489 VG                                | 46584            | Station Wage             |
| <b>v</b>                                  | 83120            | Station Wage             |
| <b>₩</b> 130                              | 4658Q            | Station Wage             |
| \$3124 <b>€</b> □□□ 4607 <b>€</b> □       | 32355            | Station Wage             |
| 46584                                     | 46410            | Station Wage             |
| E 40500                                   | 32896            | Station Wage             |
| (1) Te                                    | 601818           | Station Wage             |
| Winner Man                                | 32318            | All Models               |
| 1144                                      |                  | -                        |
| = non (l. l.                              |                  |                          |
| 607810 602100                             | 602100           | All Models               |
| ∭ ( 1 ± 1 ± 1 ± 1 ± 1 ± 1 ± 1 ± 1 ± 1 ± 1 | 602023           | All Models               |
| ~ <i>II</i>                               |                  |                          |