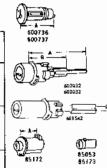

| PART<br>NO.                                                                                          | MODELS                                                                                                                                                                                                                                                                | TYPF                                                                                                                                                                                                                                                                                               | SERIES                                 | GRV.    | CAR MFRS.<br>PART NO.                                                                                      | DIM. A         |
|------------------------------------------------------------------------------------------------------|-----------------------------------------------------------------------------------------------------------------------------------------------------------------------------------------------------------------------------------------------------------------------|----------------------------------------------------------------------------------------------------------------------------------------------------------------------------------------------------------------------------------------------------------------------------------------------------|----------------------------------------|---------|------------------------------------------------------------------------------------------------------------|----------------|
|                                                                                                      |                                                                                                                                                                                                                                                                       | AMERICAN MOTOR                                                                                                                                                                                                                                                                                     | 5                                      |         |                                                                                                            |                |
| 601 <i>8</i> 72<br>600351                                                                            | All Models<br>All Models                                                                                                                                                                                                                                              | Ign. Lk. Cyl. Coded<br>Ign. Lk. Cyl. Uncoded                                                                                                                                                                                                                                                       | N1501-1700                             | Ī       | 4478584<br>4475042                                                                                         |                |
| 502209<br>502127<br>59826<br>59590<br>59483<br>51988<br>53996<br>83137<br>83136                      | All Models Except American<br>American<br>All Models<br>All Models<br>All Models<br>All Models<br>All Models<br>All Models<br>All Models<br>All Models                                                                                                                | Dr. Lk. Coded Dr. Lk. Coded Dr. Lk. Cyl. Coded Dr. Lk. Cyl. Uncoded Dr. Lk. Cyl. Uncoded Dr. Lk. Swivel Dr. Lk. Swivel Dr. Lk. Shoft Dr. Lk. Shoft                                                                                                                                                 | N1501-1700<br>N1501-1700<br>N1501-1700 | 1 1     | 4479462<br>4478699<br>4475501<br>4475152<br>4475154<br>4475155<br>4479468<br>4478701                       | 2134s<br>3**44 |
| 601881<br>602200                                                                                     | American<br>All Models Except American                                                                                                                                                                                                                                | Rear Compt. Lk. Coded<br>Rear Compt. Lk. Caded                                                                                                                                                                                                                                                     | N1501-1700<br>N1501-1700               | 1       | 4478578<br>4479466                                                                                         |                |
| 601867<br>601940<br>600935<br>80588<br>81478                                                         | Ait Models<br>All Models<br>All Models<br>Alf Models<br>Alf Models                                                                                                                                                                                                    | Dash Comps. Lk. Coded Dash Campt. Lk. Cyl. Coded Dash Compt. Lk. Cyl. Uncoded Dash Comps. Case & Bast Assy. Dash Comps. Case & Bast Assy.                                                                                                                                                          | N1501-1700<br>N1501-1700               | 1       | 4478588<br>4478586<br>4475615<br>4475616<br>3440551                                                        |                |
| 601882<br>601869<br>602210<br>59827<br>59590<br>83138<br>59483<br>51988<br>53996<br>601317<br>601775 | 18-26-83-86 2 Seat Wagens<br>American<br>18-28-88 3 Seat Wagen<br>Use With 602210<br>Use With 602210<br>Hand With 602210<br>Seat Wagens<br>American | Toilgate Lk. Cyl. Coded Tailgate Lk. Cyl. Coded Tailgate Lk. Cyl. Coded Tailgate Lk. Cyl. Coded Tailgate Lk. Cyl. Uncoded Tailgate Lk. Shoft Tailgate Lk. Soaft Tailgate Lk. Soaft Tailgate Lk. Savvel Tailgate Lk. Swivel Tailgate Lk. Swivel Tailgate Lk. Cyl. Uncoded Tailgate Lk. Cyl. Uncoded | N1501-1700<br>N1501-1700<br>N1501-1700 | 1 1 1 1 | 4478580<br>4478606<br>4479464<br>4475501<br>4479469<br>4475152<br>4475154<br>4475155<br>4475133<br>4478344 | 5*,,           |
| 32900<br>32901                                                                                       | All Models<br>Ail Models                                                                                                                                                                                                                                              | Key Blank - Oct. Head<br>Key Blank - Roi. Head                                                                                                                                                                                                                                                     |                                        |         | 3445763<br>3445762                                                                                         |                |