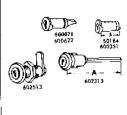

| PART<br>NO.                                                                                          | MODELS                                                                                                                                                                                                                                                                | TYPF                                                                                                                                                                                                                                                                                               | SERIES                                 | GRV.    | CAR MFRS.<br>PART NO.                                                                                      | DIM. A         |
|------------------------------------------------------------------------------------------------------|-----------------------------------------------------------------------------------------------------------------------------------------------------------------------------------------------------------------------------------------------------------------------|----------------------------------------------------------------------------------------------------------------------------------------------------------------------------------------------------------------------------------------------------------------------------------------------------|----------------------------------------|---------|------------------------------------------------------------------------------------------------------------|----------------|
|                                                                                                      |                                                                                                                                                                                                                                                                       | AMERICAN MOTOR                                                                                                                                                                                                                                                                                     | 5                                      |         |                                                                                                            |                |
| 601 <i>8</i> 72<br>600351                                                                            | All Models<br>All Models                                                                                                                                                                                                                                              | Ign. Lk. Cyl. Coded<br>Ign. Lk. Cyl. Uncoded                                                                                                                                                                                                                                                       | N1501-1700                             | Ī       | 4478584<br>4475042                                                                                         |                |
| 502209<br>502127<br>59826<br>59590<br>59483<br>51988<br>53996<br>83137<br>83136                      | All Models Except American<br>American<br>All Models<br>All Models<br>All Models<br>All Models<br>All Models<br>All Models<br>All Models<br>All Models                                                                                                                | Dr. Lk. Coded Dr. Lk. Coded Dr. Lk. Cyl. Coded Dr. Lk. Cyl. Uncoded Dr. Lk. Cyl. Uncoded Dr. Lk. Swivel Dr. Lk. Swivel Dr. Lk. Shoft Dr. Lk. Shoft                                                                                                                                                 | N1501-1700<br>N1501-1700<br>N1501-1700 | 1 1     | 4479462<br>4478699<br>4475501<br>4475152<br>4475154<br>4475155<br>4479468<br>4478701                       | 2134s<br>3**44 |
| 601881<br>602200                                                                                     | American<br>All Models Except American                                                                                                                                                                                                                                | Rear Compt. Lk. Coded<br>Rear Compt. Lk. Caded                                                                                                                                                                                                                                                     | N1501-1700<br>N1501-1700               | 1       | 4478578<br>4479466                                                                                         |                |
| 601867<br>601940<br>600935<br>80588<br>81478                                                         | Ait Models<br>All Models<br>All Models<br>Alf Models<br>Alf Models                                                                                                                                                                                                    | Dash Comps. Lk. Coded Dash Campt. Lk. Cyl. Coded Dash Compt. Lk. Cyl. Uncoded Dash Comps. Case & Bast Assy. Dash Comps. Case & Bast Assy.                                                                                                                                                          | N1501-1700<br>N1501-1700               | 1       | 4478588<br>4478586<br>4475615<br>4475616<br>3440551                                                        |                |
| 601882<br>601869<br>602210<br>59827<br>59590<br>83138<br>59483<br>51988<br>53996<br>601317<br>601775 | 18-26-83-86 2 Seat Wagens<br>American<br>18-28-88 3 Seat Wagen<br>Use With 602210<br>Use With 602210<br>Hand With 602210<br>Seat Wagens<br>American | Toilgate Lk. Cyl. Coded Tailgate Lk. Cyl. Coded Tailgate Lk. Cyl. Coded Tailgate Lk. Cyl. Coded Tailgate Lk. Cyl. Uncoded Tailgate Lk. Shoft Tailgate Lk. Soaft Tailgate Lk. Soaft Tailgate Lk. Savvel Tailgate Lk. Swivel Tailgate Lk. Swivel Tailgate Lk. Cyl. Uncoded Tailgate Lk. Cyl. Uncoded | N1501-1700<br>N1501-1700<br>N1501-1700 | 1 1 1 1 | 4478580<br>4478606<br>4479464<br>4475501<br>4479469<br>4475152<br>4475154<br>4475155<br>4475133<br>4478344 | 5*,,           |
| 32900<br>32901                                                                                       | All Models<br>Ail Models                                                                                                                                                                                                                                              | Key Blank - Oct. Head<br>Key Blank - Roi. Head                                                                                                                                                                                                                                                     |                                        |         | 3445763<br>3445762                                                                                         |                |