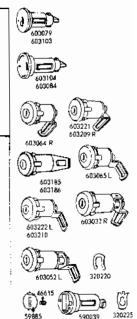

| PART<br>NO.                                                                                          | MODELS                                                                                                                                                                                                                                                                | TYPF                                                                                                                                                                                                                                                                                               | SERIES                                 | GRV.    | CAR MFRS.<br>PART NO.                                                                                      | DIM. A         |
|------------------------------------------------------------------------------------------------------|-----------------------------------------------------------------------------------------------------------------------------------------------------------------------------------------------------------------------------------------------------------------------|----------------------------------------------------------------------------------------------------------------------------------------------------------------------------------------------------------------------------------------------------------------------------------------------------|----------------------------------------|---------|------------------------------------------------------------------------------------------------------------|----------------|
|                                                                                                      |                                                                                                                                                                                                                                                                       | AMERICAN MOTOR                                                                                                                                                                                                                                                                                     | 5                                      |         |                                                                                                            |                |
| 601 <i>8</i> 72<br>600351                                                                            | All Models<br>All Models                                                                                                                                                                                                                                              | Ign. Lk. Cyl. Coded<br>Ign. Lk. Cyl. Uncoded                                                                                                                                                                                                                                                       | N1501-1700                             | Ī       | 4478584<br>4475042                                                                                         |                |
| 502209<br>502127<br>59826<br>59590<br>59483<br>51988<br>53996<br>83137<br>83136                      | All Models Except American<br>American<br>All Models<br>All Models<br>All Models<br>All Models<br>All Models<br>All Models<br>All Models<br>All Models                                                                                                                | Dr. Lk. Coded Dr. Lk. Coded Dr. Lk. Cyl. Coded Dr. Lk. Cyl. Uncoded Dr. Lk. Cyl. Uncoded Dr. Lk. Swivel Dr. Lk. Swivel Dr. Lk. Shoft Dr. Lk. Shoft                                                                                                                                                 | N1501-1700<br>N1501-1700<br>N1501-1700 | 1 1     | 4479462<br>4478699<br>4475501<br>4475152<br>4475154<br>4475155<br>4479468<br>4478701                       | 2134s<br>3**44 |
| 601881<br>602200                                                                                     | American<br>All Models Except American                                                                                                                                                                                                                                | Rear Compt. Lk. Coded<br>Rear Compt. Lk. Caded                                                                                                                                                                                                                                                     | N1501-1700<br>N1501-1700               | 1       | 4478578<br>4479466                                                                                         |                |
| 601867<br>601940<br>600935<br>80588<br>81478                                                         | Ait Models<br>All Models<br>All Models<br>Alf Models<br>Alf Models                                                                                                                                                                                                    | Dash Comps. Lk. Coded Dash Campt. Lk. Cyl. Coded Dash Compt. Lk. Cyl. Uncoded Dash Comps. Case & Bast Assy. Dash Comps. Case & Bast Assy.                                                                                                                                                          | N1501-1700<br>N1501-1700               | 1       | 4478588<br>4478586<br>4475615<br>4475616<br>3440551                                                        |                |
| 601882<br>601869<br>602210<br>59827<br>59590<br>83138<br>59483<br>51988<br>53996<br>601317<br>601775 | 18-26-83-86 2 Seat Wagens<br>American<br>18-28-88 3 Seat Wagen<br>Use With 602210<br>Use With 602210<br>Hand With 602210<br>Seat Wagens<br>American | Toilgate Lk. Cyl. Coded Tailgate Lk. Cyl. Coded Tailgate Lk. Cyl. Coded Tailgate Lk. Cyl. Coded Tailgate Lk. Cyl. Uncoded Tailgate Lk. Shoft Tailgate Lk. Soaft Tailgate Lk. Soaft Tailgate Lk. Savvel Tailgate Lk. Swivel Tailgate Lk. Swivel Tailgate Lk. Cyl. Uncoded Tailgate Lk. Cyl. Uncoded | N1501-1700<br>N1501-1700<br>N1501-1700 | 1 1 1 1 | 4478580<br>4478606<br>4479464<br>4475501<br>4479469<br>4475152<br>4475154<br>4475155<br>4475133<br>4478344 | 5*,,           |
| 32900<br>32901                                                                                       | All Models<br>Ail Models                                                                                                                                                                                                                                              | Key Blank - Oct. Head<br>Key Blank - Roi. Head                                                                                                                                                                                                                                                     |                                        |         | 3445763<br>3445762                                                                                         |                |