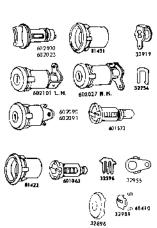

|                                           | 602134<br>602135 | All Models<br>Ali Models |
|-------------------------------------------|------------------|--------------------------|
| 602135                                    | 002.00           | moacia                   |
| 602134                                    | 602701           | 4411-47-69               |
| <b>AP</b>                                 |                  | 4819-47-67               |
|                                           | 602027           | Some as 602              |
| 602101 L.H 602027 R.H.                    | 602090           | 4439, 4639,              |
| 802101 E.H 802027 N.H.                    | 602091           | 4439, 4639,              |
| W W WELL                                  | 601573           | 6021 01 -027             |
|                                           | 32754            | 602101-027               |
| 60001                                     | 81431            | 602101-027               |
| 12496 60:371                              | 32919            | 602101-027               |
|                                           | 601063           | 602090-91                |
| 1/1/11/2 \ (50) \ (1)                     | 32596            | 602090-91                |
|                                           | 81423            | 602090-91                |
| 12955 32919 12754                         | 32955            | 602090-91                |
| Ø₽                                        | 32355            | All Models               |
|                                           | 46410            | All Models               |
|                                           | 32896            | All Models               |
| \$1423 32596 45410 601063 32596           | 602186           | All Models               |
| a f                                       | 502188           | All Models               |
|                                           | 602067           | All Models               |
| 602166                                    | 502275           | All Models               |
| 602967 602188                             | 46399            | All Models               |
|                                           | 32890            | All Models               |
|                                           |                  |                          |
| 37890                                     | 601848           | Station Wago             |
| 602275                                    | 601926           | Station Wago             |
|                                           | 601757           | Station Wage             |
| $\mathcal{O}$ – $\mathcal{O}$             | 601759           | Station Wage             |
|                                           | 81489            | Station Wage             |
|                                           | 81424            | Station ₩oga             |
| \$01940                                   | 83124            | Station Wago             |
| A 31489 VG                                | 46584            | Station Wage             |
| <b>v</b>                                  | 83120            | Station Wage             |
| <b>₩</b> 130                              | 4658Q            | Station Wage             |
| \$3124 <b>€</b> □□□ 4607 <b>€</b> □       | 32355            | Station Wage             |
| 46584                                     | 46410            | Station Wage             |
| E 40500                                   | 32896            | Station Wage             |
| (1) Te                                    | 601818           | Station Wage             |
| Winner Man                                | 32318            | All Models               |
| 1144                                      |                  | -                        |
| = non (l. l.                              |                  |                          |
| 607810 602100                             | 602100           | All Models               |
| ∭ ( 1 ± 1 ± 1 ± 1 ± 1 ± 1 ± 1 ± 1 ± 1 ± 1 | 602023           | All Models               |
| ~ <i>II</i>                               |                  |                          |