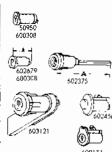

| PART<br>NO.                                                                                          | MODELS                                                                                                                                                                                                                                                                | TYPF                                                                                                                                                                                                                                                                                               | SERIES                                 | GRV.    | CAR MFRS.<br>PART NO.                                                                                      | DIM. A         |
|------------------------------------------------------------------------------------------------------|-----------------------------------------------------------------------------------------------------------------------------------------------------------------------------------------------------------------------------------------------------------------------|----------------------------------------------------------------------------------------------------------------------------------------------------------------------------------------------------------------------------------------------------------------------------------------------------|----------------------------------------|---------|------------------------------------------------------------------------------------------------------------|----------------|
|                                                                                                      |                                                                                                                                                                                                                                                                       | AMERICAN MOTOR                                                                                                                                                                                                                                                                                     | 5                                      |         |                                                                                                            |                |
| 601 <i>8</i> 72<br>600351                                                                            | All Models<br>All Models                                                                                                                                                                                                                                              | Ign. Lk. Cyl. Coded<br>Ign. Lk. Cyl. Uncoded                                                                                                                                                                                                                                                       | N1501-1700                             | Ī       | 4478584<br>4475042                                                                                         |                |
| 502209<br>502127<br>59826<br>59590<br>59483<br>51988<br>53996<br>83137<br>83136                      | All Models Except American<br>American<br>All Models<br>All Models<br>All Models<br>All Models<br>All Models<br>All Models<br>All Models<br>All Models                                                                                                                | Dr. Lk. Coded Dr. Lk. Coded Dr. Lk. Cyl. Coded Dr. Lk. Cyl. Uncoded Dr. Lk. Cyl. Uncoded Dr. Lk. Swivel Dr. Lk. Swivel Dr. Lk. Shoft Dr. Lk. Shoft                                                                                                                                                 | N1501-1700<br>N1501-1700<br>N1501-1700 | 1 1     | 4479462<br>4478699<br>4475501<br>4475152<br>4475154<br>4475155<br>4479468<br>4478701                       | 2134s<br>3**44 |
| 601881<br>602200                                                                                     | American<br>All Models Except American                                                                                                                                                                                                                                | Rear Compt. Lk. Coded<br>Rear Compt. Lk. Caded                                                                                                                                                                                                                                                     | N1501-1700<br>N1501-1700               | 1       | 4478578<br>4479466                                                                                         |                |
| 601867<br>601940<br>600935<br>80588<br>81478                                                         | Ait Models<br>All Models<br>All Models<br>Alf Models<br>Alf Models                                                                                                                                                                                                    | Dash Comps. Lk. Coded Dash Campt. Lk. Cyl. Coded Dash Compt. Lk. Cyl. Uncoded Dash Comps. Case & Bast Assy. Dash Comps. Case & Bast Assy.                                                                                                                                                          | N1501-1700<br>N1501-1700               | 1       | 4478588<br>4478586<br>4475615<br>4475616<br>3440551                                                        |                |
| 601882<br>601869<br>602210<br>59827<br>59590<br>83138<br>59483<br>51988<br>53996<br>601317<br>601775 | 18-26-83-86 2 Seat Wagens<br>American<br>18-28-88 3 Seat Wagen<br>Use With 602210<br>Use With 602210<br>Hand With 602210<br>Seat Wagens<br>American | Toilgate Lk. Cyl. Coded Tailgate Lk. Cyl. Coded Tailgate Lk. Cyl. Coded Tailgate Lk. Cyl. Coded Tailgate Lk. Cyl. Uncoded Tailgate Lk. Shoft Tailgate Lk. Soaft Tailgate Lk. Soaft Tailgate Lk. Savvel Tailgate Lk. Swivel Tailgate Lk. Swivel Tailgate Lk. Cyl. Uncoded Tailgate Lk. Cyl. Uncoded | N1501-1700<br>N1501-1700<br>N1501-1700 | 1 1 1 1 | 4478580<br>4478606<br>4479464<br>4475501<br>4479469<br>4475152<br>4475154<br>4475155<br>4475133<br>4478344 | 5*,,           |
| 32900<br>32901                                                                                       | All Models<br>Ail Models                                                                                                                                                                                                                                              | Key Blank - Oct. Head<br>Key Blank - Roi. Head                                                                                                                                                                                                                                                     |                                        |         | 3445763<br>3445762                                                                                         |                |