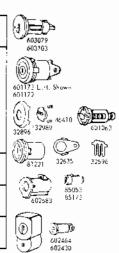

|                                           | 602134<br>602135 | All Models<br>Ali Models |
|-------------------------------------------|------------------|--------------------------|
| 602135                                    | 002.00           | moacia                   |
| 602134                                    | 602701           | 4411-47-69               |
| <b>AP</b>                                 |                  | 4819-47-67               |
|                                           | 602027           | Some as 602              |
| 602101 L.H 602027 R.H.                    | 602090           | 4439, 4639,              |
| 802101 E.H 802027 N.H.                    | 602091           | 4439, 4639,              |
| W W WELL                                  | 601573           | 6021 01 -027             |
|                                           | 32754            | 602101-027               |
| 60001                                     | 81431            | 602101-027               |
| 12496 60:371                              | 32919            | 602101-027               |
|                                           | 601063           | 602090-91                |
| 1/1/11/2 \ (50) \ (1)                     | 32596            | 602090-91                |
|                                           | 81423            | 602090-91                |
| 12955 32919 12754                         | 32955            | 602090-91                |
| Ø₽                                        | 32355            | All Models               |
|                                           | 46410            | All Models               |
|                                           | 32896            | All Models               |
| \$1423 32596 45410 601063 32596           | 602186           | All Models               |
| a f                                       | 502188           | All Models               |
|                                           | 602067           | All Models               |
| 602166                                    | 502275           | All Models               |
| 602967 602188                             | 46399            | All Models               |
|                                           | 32890            | All Models               |
|                                           |                  |                          |
| 37890                                     | 601848           | Station Wago             |
| 602275                                    | 601926           | Station Wago             |
|                                           | 601757           | Station Wage             |
| $\mathcal{O}$ – $\mathcal{O}$             | 601759           | Station Wage             |
|                                           | 81489            | Station Wage             |
|                                           | 81424            | Station ₩oga             |
| \$01940                                   | 83124            | Station Wago             |
| A 31489 VG                                | 46584            | Station Wage             |
| <b>v</b>                                  | 83120            | Station Wage             |
| <b>₩</b> 130                              | 4658Q            | Station Wage             |
| \$3124 <b>€</b> □□□ 4607 <b>€</b> □       | 32355            | Station Wage             |
| 46584                                     | 46410            | Station Wage             |
| E 40500                                   | 32896            | Station Wage             |
| (1) Te                                    | 601818           | Station Wage             |
| Winner Man                                | 32318            | All Models               |
| 1144                                      |                  | -                        |
| = non (l. l.                              |                  |                          |
| 607810 602100                             | 602100           | All Models               |
| ∭ ( 1 ± 1 ± 1 ± 1 ± 1 ± 1 ± 1 ± 1 ± 1 ± 1 | 602023           | All Models               |
| ~ <i>II</i>                               |                  |                          |