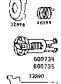

| PART<br>NO.                                                                                          | MODELS                                                                                                                                                                                                                                                                | TYPF                                                                                                                                                                                                                                                                                               | SERIES                                 | GRV.    | CAR MFRS.<br>PART NO.                                                                                      | DIM. A         |
|------------------------------------------------------------------------------------------------------|-----------------------------------------------------------------------------------------------------------------------------------------------------------------------------------------------------------------------------------------------------------------------|----------------------------------------------------------------------------------------------------------------------------------------------------------------------------------------------------------------------------------------------------------------------------------------------------|----------------------------------------|---------|------------------------------------------------------------------------------------------------------------|----------------|
|                                                                                                      |                                                                                                                                                                                                                                                                       | AMERICAN MOTOR                                                                                                                                                                                                                                                                                     | 5                                      |         |                                                                                                            |                |
| 601 <i>8</i> 72<br>600351                                                                            | All Models<br>All Models                                                                                                                                                                                                                                              | Ign. Lk. Cyl. Coded<br>Ign. Lk. Cyl. Uncoded                                                                                                                                                                                                                                                       | N1501-1700                             | Ī       | 4478584<br>4475042                                                                                         |                |
| 502209<br>502127<br>59826<br>59590<br>59483<br>51988<br>53996<br>83137<br>83136                      | All Models Except American<br>American<br>All Models<br>All Models<br>All Models<br>All Models<br>All Models<br>All Models<br>All Models<br>All Models                                                                                                                | Dr. Lk. Coded Dr. Lk. Coded Dr. Lk. Cyl. Coded Dr. Lk. Cyl. Uncoded Dr. Lk. Cyl. Uncoded Dr. Lk. Swivel Dr. Lk. Swivel Dr. Lk. Shoft Dr. Lk. Shoft                                                                                                                                                 | N1501-1700<br>N1501-1700<br>N1501-1700 | 1 1     | 4479462<br>4478699<br>4475501<br>4475152<br>4475154<br>4475155<br>4479468<br>4478701                       | 2134s<br>3**44 |
| 601881<br>602200                                                                                     | American<br>All Models Except American                                                                                                                                                                                                                                | Rear Compt. Lk. Coded<br>Rear Compt. Lk. Caded                                                                                                                                                                                                                                                     | N1501-1700<br>N1501-1700               | 1       | 4478578<br>4479466                                                                                         |                |
| 601867<br>601940<br>600935<br>80588<br>81478                                                         | Ait Models<br>All Models<br>All Models<br>Alf Models<br>Alf Models                                                                                                                                                                                                    | Dash Comps. Lk. Coded Dash Campt. Lk. Cyl. Coded Dash Compt. Lk. Cyl. Uncoded Dash Comps. Case & Bast Assy. Dash Comps. Case & Bast Assy.                                                                                                                                                          | N1501-1700<br>N1501-1700               | 1       | 4478588<br>4478586<br>4475615<br>4475616<br>3440551                                                        |                |
| 601882<br>601869<br>602210<br>59827<br>59590<br>83138<br>59483<br>51988<br>53996<br>601317<br>601775 | 18-26-83-86 2 Seat Wagens<br>American<br>18-28-88 3 Seat Wagen<br>Use With 602210<br>Use With 602210<br>Hand With 602210<br>Seat Wagens<br>American | Toilgate Lk. Cyl. Coded Tailgate Lk. Cyl. Coded Tailgate Lk. Cyl. Coded Tailgate Lk. Cyl. Coded Tailgate Lk. Cyl. Uncoded Tailgate Lk. Shoft Tailgate Lk. Soaft Tailgate Lk. Soaft Tailgate Lk. Savvel Tailgate Lk. Swivel Tailgate Lk. Swivel Tailgate Lk. Cyl. Uncoded Tailgate Lk. Cyl. Uncoded | N1501-1700<br>N1501-1700<br>N1501-1700 | 1 1 1 1 | 4478580<br>4478606<br>4479464<br>4475501<br>4479469<br>4475152<br>4475154<br>4475155<br>4475133<br>4478344 | 5*,,           |
| 32900<br>32901                                                                                       | All Models<br>Ail Models                                                                                                                                                                                                                                              | Key Blank - Oct. Head<br>Key Blank - Roi. Head                                                                                                                                                                                                                                                     |                                        |         | 3445763<br>3445762                                                                                         |                |