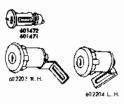

|                                           | 602134<br>602135 | All Models<br>Ali Models |
|-------------------------------------------|------------------|--------------------------|
| 602135                                    | 002.00           | moacia                   |
| 602134                                    | 602701           | 4411-47-69               |
| <b>AP</b>                                 |                  | 4819-47-67               |
|                                           | 602027           | Some as 602              |
| 602101 L.H 602027 R.H.                    | 602090           | 4439, 4639,              |
| 802101 E.H 802027 N.H.                    | 602091           | 4439, 4639,              |
| W W WELL                                  | 601573           | 6021 01 -027             |
|                                           | 32754            | 602101-027               |
| 60001                                     | 81431            | 602101-027               |
| 12496 60:371                              | 32919            | 602101-027               |
|                                           | 601063           | 602090-91                |
| 1/1/11/2 \ (50) \ (1)                     | 32596            | 602090-91                |
|                                           | 81423            | 602090-91                |
| 12955 32919 12754                         | 32955            | 602090-91                |
| Ø₽                                        | 32355            | All Models               |
|                                           | 46410            | All Models               |
|                                           | 32896            | All Models               |
| \$1423 32596 45410 601063 32596           | 602186           | All Models               |
| a f                                       | 502188           | All Models               |
|                                           | 602067           | All Models               |
| 602166                                    | 502275           | All Models               |
| 602967 602188                             | 46399            | All Models               |
|                                           | 32890            | All Models               |
|                                           |                  |                          |
| 37890                                     | 601848           | Station Wago             |
| 602275                                    | 601926           | Station Wago             |
|                                           | 601757           | Station Wage             |
| $\mathcal{O}$ – $\mathcal{O}$             | 601759           | Station Wage             |
|                                           | 81489            | Station Wage             |
|                                           | 81424            | Station ₩oga             |
| \$01940                                   | 83124            | Station Wago             |
| A 31489 VG                                | 46584            | Station Wage             |
| <b>v</b>                                  | 83120            | Station Wage             |
| <b>₩</b> 130                              | 4658Q            | Station Wage             |
| \$3124 <b>€</b> □□□ 4607 <b>€</b> □       | 32355            | Station Wage             |
| 46584                                     | 46410            | Station Wage             |
| E 40500                                   | 32896            | Station Wage             |
| (1) Te                                    | 601818           | Station Wage             |
| Winner Man                                | 32318            | All Models               |
| 1144                                      |                  | -                        |
| = non (l. l.                              |                  |                          |
| 607810 602100                             | 602100           | All Models               |
| ∭ ( 1 ± 1 ± 1 ± 1 ± 1 ± 1 ± 1 ± 1 ± 1 ± 1 | 602023           | All Models               |
| ~ <i>II</i>                               |                  |                          |