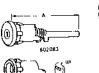

## 1962 LOCKS

| 601872<br>600351        |                                          |
|-------------------------|------------------------------------------|
|                         | 602209<br>602127<br>602710               |
| 59483 51988             | 53996<br>63138<br>83136<br>83137         |
| 59826<br>59590<br>59827 |                                          |
| ON DE LEGIS             | 12200                                    |
| () = S                  |                                          |
| 601946<br>600935        |                                          |
| 8 1478                  |                                          |
| © 1882<br>601317        |                                          |
| © 1869<br>20 1775       |                                          |
|                         | () () () () () () () () () () () () () ( |

| PART<br>NO.                                                                                          | MODELS                                                                                                                                                                                                                                                                | TYPF                                                                                                                                                                                                                                                                                               | SERIES                                 | GRV.    | CAR MFRS.<br>PART NO.                                                                                      | DIM. A         |
|------------------------------------------------------------------------------------------------------|-----------------------------------------------------------------------------------------------------------------------------------------------------------------------------------------------------------------------------------------------------------------------|----------------------------------------------------------------------------------------------------------------------------------------------------------------------------------------------------------------------------------------------------------------------------------------------------|----------------------------------------|---------|------------------------------------------------------------------------------------------------------------|----------------|
|                                                                                                      |                                                                                                                                                                                                                                                                       | AMERICAN MOTOR                                                                                                                                                                                                                                                                                     | 5                                      |         |                                                                                                            |                |
| 601 <i>8</i> 72<br>600351                                                                            | All Models<br>All Models                                                                                                                                                                                                                                              | Ign. Lk. Cyl. Coded<br>Ign. Lk. Cyl. Uncoded                                                                                                                                                                                                                                                       | N1501-1700                             | Ī       | 4478584<br>4475042                                                                                         |                |
| 502209<br>502127<br>59826<br>59590<br>59483<br>51988<br>53996<br>83137<br>83136                      | All Models Except American<br>American<br>All Models<br>All Models<br>All Models<br>All Models<br>All Models<br>All Models<br>All Models<br>All Models                                                                                                                | Dr. Lk. Coded Dr. Lk. Coded Dr. Lk. Cyl. Coded Dr. Lk. Cyl. Uncoded Dr. Lk. Cyl. Uncoded Dr. Lk. Swivel Dr. Lk. Swivel Dr. Lk. Shoft Dr. Lk. Shoft                                                                                                                                                 | N1501-1700<br>N1501-1700<br>N1501-1700 | 1 1     | 4479462<br>4478699<br>4475501<br>4475152<br>4475154<br>4475155<br>4479468<br>4478701                       | 2134s<br>3**44 |
| 601881<br>602200                                                                                     | American<br>All Models Except American                                                                                                                                                                                                                                | Rear Compt. Lk. Coded<br>Rear Compt. Lk. Caded                                                                                                                                                                                                                                                     | N1501-1700<br>N1501-1700               | 1       | 4478578<br>4479466                                                                                         |                |
| 601867<br>601940<br>600935<br>80588<br>81478                                                         | Ait Models<br>All Models<br>All Models<br>Alf Models<br>Alf Models                                                                                                                                                                                                    | Dash Comps. Lk. Coded Dash Campt. Lk. Cyl. Coded Dash Compt. Lk. Cyl. Uncoded Dash Comps. Case & Bast Assy. Dash Comps. Case & Bast Assy.                                                                                                                                                          | N1501-1700<br>N1501-1700               | 1       | 4478588<br>4478586<br>4475615<br>4475616<br>3440551                                                        |                |
| 601882<br>601869<br>602210<br>59827<br>59590<br>83138<br>59483<br>51988<br>53996<br>601317<br>601775 | 18-26-83-86 2 Seat Wagens<br>American<br>18-28-88 3 Seat Wagen<br>Use With 602210<br>Use With 602210<br>Hand With 602210<br>Seat Wagens<br>American | Toilgate Lk. Cyl. Coded Tailgate Lk. Cyl. Coded Tailgate Lk. Cyl. Coded Tailgate Lk. Cyl. Coded Tailgate Lk. Cyl. Uncoded Tailgate Lk. Shoft Tailgate Lk. Soaft Tailgate Lk. Soaft Tailgate Lk. Savvel Tailgate Lk. Swivel Tailgate Lk. Swivel Tailgate Lk. Cyl. Uncoded Tailgate Lk. Cyl. Uncoded | N1501-1700<br>N1501-1700<br>N1501-1700 | 1 1 1 1 | 4478580<br>4478606<br>4479464<br>4475501<br>4479469<br>4475152<br>4475154<br>4475155<br>4475133<br>4478344 | 5*,,           |
| 32900<br>32901                                                                                       | All Models<br>Ail Models                                                                                                                                                                                                                                              | Key Blank - Oct. Head<br>Key Blank - Roi. Head                                                                                                                                                                                                                                                     |                                        |         | 3445763<br>3445762                                                                                         |                |