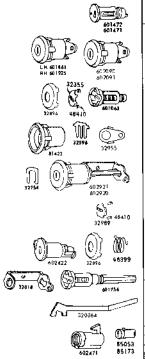

|                                           | 602134<br>602135 | All Models<br>Ali Models |
|-------------------------------------------|------------------|--------------------------|
| 602135                                    | 002.00           | moacia                   |
| 602134                                    | 602701           | 4411-47-69               |
| <b>AP</b>                                 |                  | 4819-47-67               |
|                                           | 602027           | Some as 602              |
| 602101 L.H 602027 R.H.                    | 602090           | 4439, 4639,              |
| 802101 E.H 802027 N.H.                    | 602091           | 4439, 4639,              |
| W W WELL                                  | 601573           | 6021 01 -027             |
|                                           | 32754            | 602101-027               |
| 60001                                     | 81431            | 602101-027               |
| 12496 60:371                              | 32919            | 602101-027               |
|                                           | 601063           | 602090-91                |
| 1/1/11/2 \ (50) \ (1)                     | 32596            | 602090-91                |
|                                           | 81423            | 602090-91                |
| 12955 32919 12754                         | 32955            | 602090-91                |
| Ø₽                                        | 32355            | All Models               |
|                                           | 46410            | All Models               |
|                                           | 32896            | All Models               |
| \$1423 32596 45410 601063 32596           | 602186           | All Models               |
| a f                                       | 502188           | All Models               |
|                                           | 602067           | All Models               |
| 602166                                    | 502275           | All Models               |
| 602967 602188                             | 46399            | All Models               |
|                                           | 32890            | All Models               |
|                                           |                  |                          |
| 37890                                     | 601848           | Station Wago             |
| 602275                                    | 601926           | Station Wago             |
|                                           | 601757           | Station Wage             |
| $\mathcal{O}$ – $\mathcal{O}$             | 601759           | Station Wage             |
|                                           | 81489            | Station Wage             |
|                                           | 81424            | Station ₩oga             |
| \$01940                                   | 83124            | Station Wago             |
| A 31489 VG                                | 46584            | Station Wage             |
| <b>v</b>                                  | 83120            | Station Wage             |
| <b>₩</b> 130                              | 4658Q            | Station Wage             |
| \$3124 <b>€</b> □□□ 4607 <b>€</b> □       | 32355            | Station Wage             |
| 46584                                     | 46410            | Station Wage             |
| E 40500                                   | 32896            | Station Wage             |
| (1) Te                                    | 601818           | Station Wage             |
| Winner Man                                | 32318            | All Models               |
| 1144                                      |                  | -                        |
| = non (l. l.                              |                  |                          |
| 607810 602100                             | 602100           | All Models               |
| ∭ ( 1 ± 1 ± 1 ± 1 ± 1 ± 1 ± 1 ± 1 ± 1 ± 1 | 602023           | All Models               |
| ~ <i>II</i>                               |                  |                          |