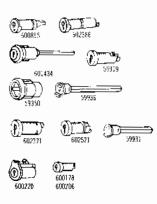

|                                           | 602134<br>602135 | All Models<br>Ali Models |
|-------------------------------------------|------------------|--------------------------|
| 602135                                    | 002.00           | moacia                   |
| 602134                                    | 602701           | 4411-47-69               |
| <b>AP</b>                                 |                  | 4819-47-67               |
|                                           | 602027           | Some as 602              |
| 602101 L.H 602027 R.H.                    | 602090           | 4439, 4639,              |
| 802101 E.H 802027 N.H.                    | 602091           | 4439, 4639,              |
| W W WELL                                  | 601573           | 6021 01 -027             |
|                                           | 32754            | 602101-027               |
| 60001                                     | 81431            | 602101-027               |
| 12496 60:371                              | 32919            | 602101-027               |
|                                           | 601063           | 602090-91                |
| 1/1/11/2 \ (50) \ (1)                     | 32596            | 602090-91                |
|                                           | 81423            | 602090-91                |
| 12955 32919 12754                         | 32955            | 602090-91                |
| Ø₽                                        | 32355            | All Models               |
|                                           | 46410            | All Models               |
|                                           | 32896            | All Models               |
| \$1423 32596 45410 601063 32596           | 602186           | All Models               |
| a f                                       | 502188           | All Models               |
|                                           | 602067           | All Models               |
| 602166                                    | 502275           | All Models               |
| 602967 602188                             | 46399            | All Models               |
|                                           | 32890            | All Models               |
|                                           |                  |                          |
| 37890                                     | 601848           | Station Wago             |
| 602275                                    | 601926           | Station Wago             |
|                                           | 601757           | Station Wage             |
| $\mathcal{O}$ – $\mathcal{O}$             | 601759           | Station Wage             |
|                                           | 81489            | Station Wage             |
|                                           | 81424            | Station ₩oga             |
| \$01940                                   | 83124            | Station Wago             |
| A 31489 VG                                | 46584            | Station Wage             |
| <b>v</b>                                  | 83120            | Station Wage             |
| <b>₩</b> 130                              | 4658Q            | Station Wage             |
| \$3124 <b>€</b> □□□ 4607 <b>€</b> □       | 32355            | Station Wage             |
| 46584                                     | 46410            | Station Wage             |
| E 40500                                   | 32896            | Station Wage             |
| (1) Te                                    | 601818           | Station Wage             |
| Winner Man                                | 32318            | All Models               |
| 1144                                      |                  | -                        |
| = non (l. l.                              |                  |                          |
| 607810 602100                             | 602100           | All Models               |
| ∭ ( 1 ± 1 ± 1 ± 1 ± 1 ± 1 ± 1 ± 1 ± 1 ± 1 | 602023           | All Models               |
| ~ <i>II</i>                               |                  |                          |