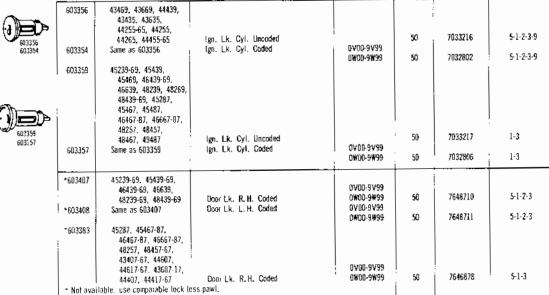

| PART<br>NO.                                                                                          | MODELS                                                                                                                                                                                                                                                                | TYPF                                                                                                                                                                                                                                                                                               | SERIES                                 | GRV.    | CAR MFRS.<br>PART NO.                                                                                      | DIM. A         |
|------------------------------------------------------------------------------------------------------|-----------------------------------------------------------------------------------------------------------------------------------------------------------------------------------------------------------------------------------------------------------------------|----------------------------------------------------------------------------------------------------------------------------------------------------------------------------------------------------------------------------------------------------------------------------------------------------|----------------------------------------|---------|------------------------------------------------------------------------------------------------------------|----------------|
|                                                                                                      |                                                                                                                                                                                                                                                                       | AMERICAN MOTOR                                                                                                                                                                                                                                                                                     | 5                                      |         |                                                                                                            |                |
| 601 <i>8</i> 72<br>600351                                                                            | All Models<br>All Models                                                                                                                                                                                                                                              | Ign. Lk. Cyl. Coded<br>Ign. Lk. Cyl. Uncoded                                                                                                                                                                                                                                                       | N1501-1700                             | Ī       | 4478584<br>4475042                                                                                         |                |
| 502209<br>502127<br>59826<br>59590<br>59483<br>51988<br>53996<br>83137<br>83136                      | All Models Except American<br>American<br>All Models<br>All Models<br>All Models<br>All Models<br>All Models<br>All Models<br>All Models<br>All Models                                                                                                                | Dr. Lk. Coded Dr. Lk. Coded Dr. Lk. Cyl. Coded Dr. Lk. Cyl. Uncoded Dr. Lk. Cyl. Uncoded Dr. Lk. Swivel Dr. Lk. Swivel Dr. Lk. Shoft Dr. Lk. Shoft                                                                                                                                                 | N1501-1700<br>N1501-1700<br>N1501-1700 | 1 1     | 4479462<br>4478699<br>4475501<br>4475152<br>4475154<br>4475155<br>4479468<br>4478701                       | 2134s<br>3**44 |
| 601881<br>602200                                                                                     | American<br>All Models Except American                                                                                                                                                                                                                                | Rear Compt. Lk. Coded<br>Rear Compt. Lk. Caded                                                                                                                                                                                                                                                     | N1501-1700<br>N1501-1700               | 1       | 4478578<br>4479466                                                                                         |                |
| 601867<br>601940<br>600935<br>80588<br>81478                                                         | Ait Models<br>All Models<br>All Models<br>Alf Models<br>Alf Models                                                                                                                                                                                                    | Dash Comps. Lk. Coded Dash Campt. Lk. Cyl. Coded Dash Compt. Lk. Cyl. Uncoded Dash Comps. Case & Bast Assy. Dash Comps. Case & Bast Assy.                                                                                                                                                          | N1501-1700<br>N1501-1700               | 1       | 4478588<br>4478586<br>4475615<br>4475616<br>3440551                                                        |                |
| 601882<br>601869<br>602210<br>59827<br>59590<br>83138<br>59483<br>51988<br>53996<br>601317<br>601775 | 18-26-83-86 2 Seat Wagens<br>American<br>18-28-88 3 Seat Wagen<br>Use With 602210<br>Use With 602210<br>Hand With 602210<br>Seat Wagens<br>American | Toilgate Lk. Cyl. Coded Tailgate Lk. Cyl. Coded Tailgate Lk. Cyl. Coded Tailgate Lk. Cyl. Coded Tailgate Lk. Cyl. Uncoded Tailgate Lk. Shoft Tailgate Lk. Soaft Tailgate Lk. Soaft Tailgate Lk. Savvel Tailgate Lk. Swivel Tailgate Lk. Swivel Tailgate Lk. Cyl. Uncoded Tailgate Lk. Cyl. Uncoded | N1501-1700<br>N1501-1700<br>N1501-1700 | 1 1 1 1 | 4478580<br>4478606<br>4479464<br>4475501<br>4479469<br>4475152<br>4475154<br>4475155<br>4475133<br>4478344 | 5*,,           |
| 32900<br>32901                                                                                       | All Models<br>Ail Models                                                                                                                                                                                                                                              | Key Blank - Oct. Head<br>Key Blank - Roi. Head                                                                                                                                                                                                                                                     |                                        |         | 3445763<br>3445762                                                                                         |                |