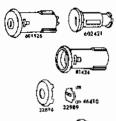

## 1962 LOCKS

| 601872<br>600351        |                                          |
|-------------------------|------------------------------------------|
|                         | 602209<br>602127<br>602710               |
| 59483 51988             | 53996<br>63138<br>83136<br>83137         |
| 59826<br>59590<br>59827 |                                          |
| ON DE LEGIS             | 12200                                    |
| () = S                  |                                          |
| 601946<br>600935        |                                          |
| 8 1478                  |                                          |
| © 1882<br>601317        |                                          |
| © 1869<br>20 1775       |                                          |
|                         | () () () () () () () () () () () () () ( |

| PART<br>NO.                                                                                          | MODELS                                                                                                                                                                                                                                                                | TYPF                                                                                                                                                                                                                                                                                               | SERIES                                 | GRV.    | CAR MFRS.<br>PART NO.                                                                                      | DIM. A         |
|------------------------------------------------------------------------------------------------------|-----------------------------------------------------------------------------------------------------------------------------------------------------------------------------------------------------------------------------------------------------------------------|----------------------------------------------------------------------------------------------------------------------------------------------------------------------------------------------------------------------------------------------------------------------------------------------------|----------------------------------------|---------|------------------------------------------------------------------------------------------------------------|----------------|
|                                                                                                      |                                                                                                                                                                                                                                                                       | AMERICAN MOTOR                                                                                                                                                                                                                                                                                     | 5                                      |         |                                                                                                            |                |
| 601 <i>8</i> 72<br>600351                                                                            | All Models<br>All Models                                                                                                                                                                                                                                              | Ign. Lk. Cyl. Coded<br>Ign. Lk. Cyl. Uncoded                                                                                                                                                                                                                                                       | N1501-1700                             | Ī       | 4478584<br>4475042                                                                                         |                |
| 502209<br>502127<br>59826<br>59590<br>59483<br>51988<br>53996<br>83137<br>83136                      | All Models Except American<br>American<br>All Models<br>All Models<br>All Models<br>All Models<br>All Models<br>All Models<br>All Models<br>All Models                                                                                                                | Dr. Lk. Coded Dr. Lk. Coded Dr. Lk. Cyl. Coded Dr. Lk. Cyl. Uncoded Dr. Lk. Cyl. Uncoded Dr. Lk. Swivel Dr. Lk. Swivel Dr. Lk. Shoft Dr. Lk. Shoft                                                                                                                                                 | N1501-1700<br>N1501-1700<br>N1501-1700 | 1 1     | 4479462<br>4478699<br>4475501<br>4475152<br>4475154<br>4475155<br>4479468<br>4478701                       | 2134s<br>3**44 |
| 601881<br>602200                                                                                     | American<br>All Models Except American                                                                                                                                                                                                                                | Rear Compt. Lk. Coded<br>Rear Compt. Lk. Caded                                                                                                                                                                                                                                                     | N1501-1700<br>N1501-1700               | 1       | 4478578<br>4479466                                                                                         |                |
| 601867<br>601940<br>600935<br>80588<br>81478                                                         | Ait Models<br>All Models<br>All Models<br>Alf Models<br>Alf Models                                                                                                                                                                                                    | Dash Comps. Lk. Coded Dash Campt. Lk. Cyl. Coded Dash Compt. Lk. Cyl. Uncoded Dash Comps. Case & Bast Assy. Dash Comps. Case & Bast Assy.                                                                                                                                                          | N1501-1700<br>N1501-1700               | 1       | 4478588<br>4478586<br>4475615<br>4475616<br>3440551                                                        |                |
| 601882<br>601869<br>602210<br>59827<br>59590<br>83138<br>59483<br>51988<br>53996<br>601317<br>601775 | 18-26-83-86 2 Seat Wagens<br>American<br>18-28-88 3 Seat Wagen<br>Use With 602210<br>Use With 602210<br>Hand With 602210<br>Seat Wagens<br>American | Toilgate Lk. Cyl. Coded Tailgate Lk. Cyl. Coded Tailgate Lk. Cyl. Coded Tailgate Lk. Cyl. Coded Tailgate Lk. Cyl. Uncoded Tailgate Lk. Shoft Tailgate Lk. Soaft Tailgate Lk. Soaft Tailgate Lk. Savvel Tailgate Lk. Swivel Tailgate Lk. Swivel Tailgate Lk. Cyl. Uncoded Tailgate Lk. Cyl. Uncoded | N1501-1700<br>N1501-1700<br>N1501-1700 | 1 1 1 1 | 4478580<br>4478606<br>4479464<br>4475501<br>4479469<br>4475152<br>4475154<br>4475155<br>4475133<br>4478344 | 5*,,           |
| 32900<br>32901                                                                                       | All Models<br>Ail Models                                                                                                                                                                                                                                              | Key Blank - Oct. Head<br>Key Blank - Roi. Head                                                                                                                                                                                                                                                     |                                        |         | 3445763<br>3445762                                                                                         |                |