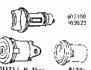

| PART<br>NO.                                                                                          | MODELS                                                                                                                                                                                                                                                                | TYPF                                                                                                                                                                                                                                                                                               | SERIES                                 | GRV.    | CAR MFRS.<br>PART NO.                                                                                      | DIM. A         |
|------------------------------------------------------------------------------------------------------|-----------------------------------------------------------------------------------------------------------------------------------------------------------------------------------------------------------------------------------------------------------------------|----------------------------------------------------------------------------------------------------------------------------------------------------------------------------------------------------------------------------------------------------------------------------------------------------|----------------------------------------|---------|------------------------------------------------------------------------------------------------------------|----------------|
|                                                                                                      |                                                                                                                                                                                                                                                                       | AMERICAN MOTOR                                                                                                                                                                                                                                                                                     | 5                                      |         |                                                                                                            |                |
| 601 <i>8</i> 72<br>600351                                                                            | All Models<br>All Models                                                                                                                                                                                                                                              | Ign. Lk. Cyl. Coded<br>Ign. Lk. Cyl. Uncoded                                                                                                                                                                                                                                                       | N1501-1700                             | Ī       | 4478584<br>4475042                                                                                         |                |
| 502209<br>502127<br>59826<br>59590<br>59483<br>51988<br>53996<br>83137<br>83136                      | All Models Except American<br>American<br>All Models<br>All Models<br>All Models<br>All Models<br>All Models<br>All Models<br>All Models<br>All Models                                                                                                                | Dr. Lk. Coded Dr. Lk. Coded Dr. Lk. Cyl. Coded Dr. Lk. Cyl. Uncoded Dr. Lk. Cyl. Uncoded Dr. Lk. Swivel Dr. Lk. Swivel Dr. Lk. Shoft Dr. Lk. Shoft                                                                                                                                                 | N1501-1700<br>N1501-1700<br>N1501-1700 | 1 1     | 4479462<br>4478699<br>4475501<br>4475152<br>4475154<br>4475155<br>4479468<br>4478701                       | 2134s<br>3**44 |
| 601881<br>602200                                                                                     | American<br>All Models Except American                                                                                                                                                                                                                                | Rear Compt. Lk. Coded<br>Rear Compt. Lk. Caded                                                                                                                                                                                                                                                     | N1501-1700<br>N1501-1700               | 1       | 4478578<br>4479466                                                                                         |                |
| 601867<br>601940<br>600935<br>80588<br>81478                                                         | Ait Models<br>All Models<br>All Models<br>Alf Models<br>Alf Models                                                                                                                                                                                                    | Dash Comps. Lk. Coded Dash Campt. Lk. Cyl. Coded Dash Compt. Lk. Cyl. Uncoded Dash Comps. Case & Bast Assy. Dash Comps. Case & Bast Assy.                                                                                                                                                          | N1501-1700<br>N1501-1700               | 1       | 4478588<br>4478586<br>4475615<br>4475616<br>3440551                                                        |                |
| 601882<br>601869<br>602210<br>59827<br>59590<br>83138<br>59483<br>51988<br>53996<br>601317<br>601775 | 18-26-83-86 2 Seat Wagens<br>American<br>18-28-88 3 Seat Wagen<br>Use With 602210<br>Use With 602210<br>Hand With 602210<br>Seat Wagens<br>American | Toilgate Lk. Cyl. Coded Tailgate Lk. Cyl. Coded Tailgate Lk. Cyl. Coded Tailgate Lk. Cyl. Coded Tailgate Lk. Cyl. Uncoded Tailgate Lk. Shoft Tailgate Lk. Soaft Tailgate Lk. Soaft Tailgate Lk. Savvel Tailgate Lk. Swivel Tailgate Lk. Swivel Tailgate Lk. Cyl. Uncoded Tailgate Lk. Cyl. Uncoded | N1501-1700<br>N1501-1700<br>N1501-1700 | 1 1 1 1 | 4478580<br>4478606<br>4479464<br>4475501<br>4479469<br>4475152<br>4475154<br>4475155<br>4475133<br>4478344 | 5*,,           |
| 32900<br>32901                                                                                       | All Models<br>Ail Models                                                                                                                                                                                                                                              | Key Blank - Oct. Head<br>Key Blank - Roi. Head                                                                                                                                                                                                                                                     |                                        |         | 3445763<br>3445762                                                                                         |                |