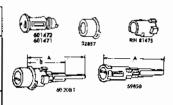

| PART<br>NO.                                                                                          | MODELS                                                                                                                                                                                                                                                                | TYPF                                                                                                                                                                                                                                                                                               | SERIES                                 | GRV.    | CAR MFRS.<br>PART NO.                                                                                      | DIM. A         |
|------------------------------------------------------------------------------------------------------|-----------------------------------------------------------------------------------------------------------------------------------------------------------------------------------------------------------------------------------------------------------------------|----------------------------------------------------------------------------------------------------------------------------------------------------------------------------------------------------------------------------------------------------------------------------------------------------|----------------------------------------|---------|------------------------------------------------------------------------------------------------------------|----------------|
|                                                                                                      |                                                                                                                                                                                                                                                                       | AMERICAN MOTOR                                                                                                                                                                                                                                                                                     | 5                                      |         |                                                                                                            |                |
| 601 <i>8</i> 72<br>600351                                                                            | All Models<br>All Models                                                                                                                                                                                                                                              | Ign. Lk. Cyl. Coded<br>Ign. Lk. Cyl. Uncoded                                                                                                                                                                                                                                                       | N1501-1700                             | Ī       | 4478584<br>4475042                                                                                         |                |
| 502209<br>502127<br>59826<br>59590<br>59483<br>51988<br>53996<br>83137<br>83136                      | All Models Except American<br>American<br>All Models<br>All Models<br>All Models<br>All Models<br>All Models<br>All Models<br>All Models<br>All Models                                                                                                                | Dr. Lk. Coded Dr. Lk. Coded Dr. Lk. Cyl. Coded Dr. Lk. Cyl. Uncoded Dr. Lk. Cyl. Uncoded Dr. Lk. Swivel Dr. Lk. Swivel Dr. Lk. Shoft Dr. Lk. Shoft                                                                                                                                                 | N1501-1700<br>N1501-1700<br>N1501-1700 | 1 1     | 4479462<br>4478699<br>4475501<br>4475152<br>4475154<br>4475155<br>4479468<br>4478701                       | 2134s<br>3**44 |
| 601881<br>602200                                                                                     | American<br>All Models Except American                                                                                                                                                                                                                                | Rear Compt. Lk. Coded<br>Rear Compt. Lk. Caded                                                                                                                                                                                                                                                     | N1501-1700<br>N1501-1700               | 1       | 4478578<br>4479466                                                                                         |                |
| 601867<br>601940<br>600935<br>80588<br>81478                                                         | Ait Models<br>All Models<br>All Models<br>Alf Models<br>Alf Models                                                                                                                                                                                                    | Dash Comps. Lk. Coded Dash Campt. Lk. Cyl. Coded Dash Compt. Lk. Cyl. Uncoded Dash Comps. Case & Bast Assy. Dash Comps. Case & Bast Assy.                                                                                                                                                          | N1501-1700<br>N1501-1700               | 1       | 4478588<br>4478586<br>4475615<br>4475616<br>3440551                                                        |                |
| 601882<br>601869<br>602210<br>59827<br>59590<br>83138<br>59483<br>51988<br>53996<br>601317<br>601775 | 18-26-83-86 2 Seat Wagens<br>American<br>18-28-88 3 Seat Wagen<br>Use With 602210<br>Use With 602210<br>Hand With 602210<br>Seat Wagens<br>American | Toilgate Lk. Cyl. Coded Tailgate Lk. Cyl. Coded Tailgate Lk. Cyl. Coded Tailgate Lk. Cyl. Coded Tailgate Lk. Cyl. Uncoded Tailgate Lk. Shoft Tailgate Lk. Soaft Tailgate Lk. Soaft Tailgate Lk. Savvel Tailgate Lk. Swivel Tailgate Lk. Swivel Tailgate Lk. Cyl. Uncoded Tailgate Lk. Cyl. Uncoded | N1501-1700<br>N1501-1700<br>N1501-1700 | 1 1 1 1 | 4478580<br>4478606<br>4479464<br>4475501<br>4479469<br>4475152<br>4475154<br>4475155<br>4475133<br>4478344 | 5*,,           |
| 32900<br>32901                                                                                       | All Models<br>Ail Models                                                                                                                                                                                                                                              | Key Blank - Oct. Head<br>Key Blank - Roi. Head                                                                                                                                                                                                                                                     |                                        |         | 3445763<br>3445762                                                                                         |                |