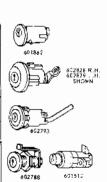

## 1962 LOCKS

| 601872<br>600351        |                                          |
|-------------------------|------------------------------------------|
|                         | 602209<br>602127<br>602710               |
| 59483 51988             | 53996<br>63138<br>83136<br>83137         |
| 59826<br>59590<br>59827 |                                          |
| ON DE LEGIS             | 12200                                    |
| () = S                  |                                          |
| 601946<br>600935        |                                          |
| 8 1478                  |                                          |
| © 1882<br>601317        |                                          |
| © 1869<br>20 1775       |                                          |
|                         | () () () () () () () () () () () () () ( |

| PART<br>NO.                                                                                          | MODELS                                                                                                                                                                                                                                                                | TYPF                                                                                                                                                                                                                                                                                               | SERIES                                 | GRV.    | CAR MFRS.<br>PART NO.                                                                                      | DIM. A         |
|------------------------------------------------------------------------------------------------------|-----------------------------------------------------------------------------------------------------------------------------------------------------------------------------------------------------------------------------------------------------------------------|----------------------------------------------------------------------------------------------------------------------------------------------------------------------------------------------------------------------------------------------------------------------------------------------------|----------------------------------------|---------|------------------------------------------------------------------------------------------------------------|----------------|
|                                                                                                      |                                                                                                                                                                                                                                                                       | AMERICAN MOTOR                                                                                                                                                                                                                                                                                     | 5                                      |         |                                                                                                            |                |
| 601 <i>8</i> 72<br>600351                                                                            | All Models<br>All Models                                                                                                                                                                                                                                              | Ign. Lk. Cyl. Coded<br>Ign. Lk. Cyl. Uncoded                                                                                                                                                                                                                                                       | N1501-1700                             | Ī       | 4478584<br>4475042                                                                                         |                |
| 502209<br>502127<br>59826<br>59590<br>59483<br>51988<br>53996<br>83137<br>83136                      | All Models Except American<br>American<br>All Models<br>All Models<br>All Models<br>All Models<br>All Models<br>All Models<br>All Models<br>All Models                                                                                                                | Dr. Lk. Coded Dr. Lk. Coded Dr. Lk. Cyl. Coded Dr. Lk. Cyl. Uncoded Dr. Lk. Cyl. Uncoded Dr. Lk. Swivel Dr. Lk. Swivel Dr. Lk. Shoft Dr. Lk. Shoft                                                                                                                                                 | N1501-1700<br>N1501-1700<br>N1501-1700 | 1 1     | 4479462<br>4478699<br>4475501<br>4475152<br>4475154<br>4475155<br>4479468<br>4478701                       | 2134s<br>3**44 |
| 601881<br>602200                                                                                     | American<br>All Models Except American                                                                                                                                                                                                                                | Rear Compt. Lk. Coded<br>Rear Compt. Lk. Caded                                                                                                                                                                                                                                                     | N1501-1700<br>N1501-1700               | 1       | 4478578<br>4479466                                                                                         |                |
| 601867<br>601940<br>600935<br>80588<br>81478                                                         | Ait Models<br>All Models<br>All Models<br>Alf Models<br>Alf Models                                                                                                                                                                                                    | Dash Comps. Lk. Coded Dash Campt. Lk. Cyl. Coded Dash Compt. Lk. Cyl. Uncoded Dash Comps. Case & Bast Assy. Dash Comps. Case & Bast Assy.                                                                                                                                                          | N1501-1700<br>N1501-1700               | 1       | 4478588<br>4478586<br>4475615<br>4475616<br>3440551                                                        |                |
| 601882<br>601869<br>602210<br>59827<br>59590<br>83138<br>59483<br>51988<br>53996<br>601317<br>601775 | 18-26-83-86 2 Seat Wagens<br>American<br>18-28-88 3 Seat Wagen<br>Use With 602210<br>Use With 602210<br>Hand With 602210<br>Seat Wagens<br>American | Toilgate Lk. Cyl. Coded Tailgate Lk. Cyl. Coded Tailgate Lk. Cyl. Coded Tailgate Lk. Cyl. Coded Tailgate Lk. Cyl. Uncoded Tailgate Lk. Shoft Tailgate Lk. Soaft Tailgate Lk. Soaft Tailgate Lk. Savvel Tailgate Lk. Swivel Tailgate Lk. Swivel Tailgate Lk. Cyl. Uncoded Tailgate Lk. Cyl. Uncoded | N1501-1700<br>N1501-1700<br>N1501-1700 | 1 1 1 1 | 4478580<br>4478606<br>4479464<br>4475501<br>4479469<br>4475152<br>4475154<br>4475155<br>4475133<br>4478344 | 5*,,           |
| 32900<br>32901                                                                                       | All Models<br>Ail Models                                                                                                                                                                                                                                              | Key Blank - Oct. Head<br>Key Blank - Roi. Head                                                                                                                                                                                                                                                     |                                        |         | 3445763<br>3445762                                                                                         |                |