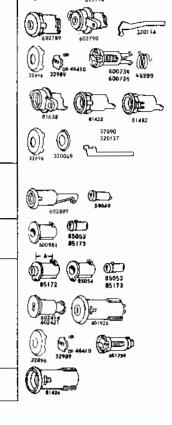

## 1962 LOCKS

| 601872<br>600351        |                                          |
|-------------------------|------------------------------------------|
|                         | 602209<br>602127<br>602710               |
| 59483 51988             | 53996<br>63138<br>83136<br>83137         |
| 59826<br>59590<br>59827 |                                          |
| ON DE LEGIS             | 12200                                    |
| () = S                  |                                          |
| 601946<br>600935        |                                          |
| 8 1478                  |                                          |
| © 1882<br>601317        |                                          |
| © 1869<br>20 1775       |                                          |
|                         | () () () () () () () () () () () () () ( |

| PART<br>NO.                                                                                          | MODELS                                                                                                                                                                                                                                                                | TYPF                                                                                                                                                                                                                                                                                               | SERIES                                 | GRV.    | CAR MFRS.<br>PART NO.                                                                                      | DIM. A         |
|------------------------------------------------------------------------------------------------------|-----------------------------------------------------------------------------------------------------------------------------------------------------------------------------------------------------------------------------------------------------------------------|----------------------------------------------------------------------------------------------------------------------------------------------------------------------------------------------------------------------------------------------------------------------------------------------------|----------------------------------------|---------|------------------------------------------------------------------------------------------------------------|----------------|
|                                                                                                      |                                                                                                                                                                                                                                                                       | AMERICAN MOTOR                                                                                                                                                                                                                                                                                     | 5                                      |         |                                                                                                            |                |
| 601 <i>8</i> 72<br>600351                                                                            | All Models<br>All Models                                                                                                                                                                                                                                              | Ign. Lk. Cyl. Coded<br>Ign. Lk. Cyl. Uncoded                                                                                                                                                                                                                                                       | N1501-1700                             | Ī       | 4478584<br>4475042                                                                                         |                |
| 502209<br>502127<br>59826<br>59590<br>59483<br>51988<br>53996<br>83137<br>83136                      | All Models Except American<br>American<br>All Models<br>All Models<br>All Models<br>All Models<br>All Models<br>All Models<br>All Models<br>All Models                                                                                                                | Dr. Lk. Coded Dr. Lk. Coded Dr. Lk. Cyl. Coded Dr. Lk. Cyl. Uncoded Dr. Lk. Cyl. Uncoded Dr. Lk. Swivel Dr. Lk. Swivel Dr. Lk. Shoft Dr. Lk. Shoft                                                                                                                                                 | N1501-1700<br>N1501-1700<br>N1501-1700 | 1 1     | 4479462<br>4478699<br>4475501<br>4475152<br>4475154<br>4475155<br>4479468<br>4478701                       | 2134s<br>3**44 |
| 601881<br>602200                                                                                     | American<br>All Models Except American                                                                                                                                                                                                                                | Rear Compt. Lk. Coded<br>Rear Compt. Lk. Caded                                                                                                                                                                                                                                                     | N1501-1700<br>N1501-1700               | 1       | 4478578<br>4479466                                                                                         |                |
| 601867<br>601940<br>600935<br>80588<br>81478                                                         | Ait Models<br>All Models<br>All Models<br>Alf Models<br>Alf Models                                                                                                                                                                                                    | Dash Comps. Lk. Coded Dash Campt. Lk. Cyl. Coded Dash Compt. Lk. Cyl. Uncoded Dash Comps. Case & Bast Assy. Dash Comps. Case & Bast Assy.                                                                                                                                                          | N1501-1700<br>N1501-1700               | 1       | 4478588<br>4478586<br>4475615<br>4475616<br>3440551                                                        |                |
| 601882<br>601869<br>602210<br>59827<br>59590<br>83138<br>59483<br>51988<br>53996<br>601317<br>601775 | 18-26-83-86 2 Seat Wagens<br>American<br>18-28-88 3 Seat Wagen<br>Use With 602210<br>Use With 602210<br>Hand With 602210<br>Seat Wagens<br>American | Toilgate Lk. Cyl. Coded Tailgate Lk. Cyl. Coded Tailgate Lk. Cyl. Coded Tailgate Lk. Cyl. Coded Tailgate Lk. Cyl. Uncoded Tailgate Lk. Shoft Tailgate Lk. Soaft Tailgate Lk. Soaft Tailgate Lk. Savvel Tailgate Lk. Swivel Tailgate Lk. Swivel Tailgate Lk. Cyl. Uncoded Tailgate Lk. Cyl. Uncoded | N1501-1700<br>N1501-1700<br>N1501-1700 | 1 1 1 1 | 4478580<br>4478606<br>4479464<br>4475501<br>4479469<br>4475152<br>4475154<br>4475155<br>4475133<br>4478344 | 5*,,           |
| 32900<br>32901                                                                                       | All Models<br>Ail Models                                                                                                                                                                                                                                              | Key Blank - Oct. Head<br>Key Blank - Roi. Head                                                                                                                                                                                                                                                     |                                        |         | 3445763<br>3445762                                                                                         |                |