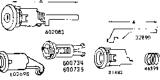

|                                           | 602134<br>602135 | All Models<br>Ali Models |
|-------------------------------------------|------------------|--------------------------|
| 602135                                    | 002.00           | moacia                   |
| 602134                                    | 602701           | 4411-47-69               |
| <b>AP</b>                                 |                  | 4819-47-67               |
|                                           | 602027           | Some as 602              |
| 602101 L.H 602027 R.H.                    | 602090           | 4439, 4639,              |
| 802101 E.H 802027 N.H.                    | 602091           | 4439, 4639,              |
| W W WELL                                  | 601573           | 6021 01 -027             |
|                                           | 32754            | 602101-027               |
| 60001                                     | 81431            | 602101-027               |
| 12496 60:371                              | 32919            | 602101-027               |
|                                           | 601063           | 602090-91                |
| 1/1/11/2 \ (50) \ (1)                     | 32596            | 602090-91                |
|                                           | 81423            | 602090-91                |
| 12955 32919 12754                         | 32955            | 602090-91                |
| Ø₽                                        | 32355            | All Models               |
|                                           | 46410            | All Models               |
|                                           | 32896            | All Models               |
| \$1423 32596 45410 601063 32596           | 602186           | All Models               |
| a f                                       | 502188           | All Models               |
|                                           | 602067           | All Models               |
| 602166                                    | 502275           | All Models               |
| 602967 602188                             | 46399            | All Models               |
|                                           | 32890            | All Models               |
|                                           |                  |                          |
| 37890                                     | 601848           | Station Wago             |
| 602275                                    | 601926           | Station Wago             |
|                                           | 601757           | Station Wage             |
| $\mathcal{O}$ – $\mathcal{O}$             | 601759           | Station Wage             |
|                                           | 81489            | Station Wage             |
|                                           | 81424            | Station ₩oga             |
| \$01940                                   | 83124            | Station Wago             |
| A 31489 VG                                | 46584            | Station Wage             |
| <b>v</b>                                  | 83120            | Station Wage             |
| <b>₩</b> 130                              | 4658Q            | Station Wage             |
| \$3124 <b>€</b> □□□ 4607 <b>€</b> □       | 32355            | Station Wage             |
| 46584                                     | 46410            | Station Wage             |
| E 40500                                   | 32896            | Station Wage             |
| (1) Te                                    | 601818           | Station Wage             |
| Winner Man                                | 32318            | All Models               |
| 1144                                      |                  | -                        |
| = non (l. l.                              |                  |                          |
| 607810 602100                             | 602100           | All Models               |
| ∭ ( 1 ± 1 ± 1 ± 1 ± 1 ± 1 ± 1 ± 1 ± 1 ± 1 | 602023           | All Models               |
| ~ <i>II</i>                               |                  |                          |