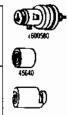

|                                           | 602134<br>602135 | All Models<br>Ali Models |
|-------------------------------------------|------------------|--------------------------|
| 602135                                    | 002.00           | moacia                   |
| 602134                                    | 602701           | 4411-47-69               |
| <b>AP</b>                                 |                  | 4819-47-67               |
|                                           | 602027           | Some as 602              |
| 602101 L.H 602027 R.H.                    | 602090           | 4439, 4639,              |
| 802101 E.H 802027 N.H.                    | 602091           | 4439, 4639,              |
| W W WELL                                  | 601573           | 6021 01 -027             |
|                                           | 32754            | 602101-027               |
| 60001                                     | 81431            | 602101-027               |
| 12496 60:371                              | 32919            | 602101-027               |
|                                           | 601063           | 602090-91                |
| 1/1/11/2 \ (50) \ (1)                     | 32596            | 602090-91                |
|                                           | 81423            | 602090-91                |
| 12955 32919 12754                         | 32955            | 602090-91                |
| Ø₽                                        | 32355            | All Models               |
|                                           | 46410            | All Models               |
|                                           | 32896            | All Models               |
| \$1423 32596 45410 601063 32596           | 602186           | All Models               |
| a f                                       | 502188           | All Models               |
|                                           | 602067           | All Models               |
| 602166                                    | 502275           | All Models               |
| 602967 602188                             | 46399            | All Models               |
|                                           | 32890            | All Models               |
|                                           |                  |                          |
| 37890                                     | 601848           | Station Wago             |
| 602275                                    | 601926           | Station Wago             |
|                                           | 601757           | Station Wage             |
| $\mathcal{O}$ – $\mathcal{O}$             | 601759           | Station Wage             |
|                                           | 81489            | Station Wage             |
|                                           | 81424            | Station ₩oga             |
| \$01940                                   | 83124            | Station Wago             |
| A 31489 VG                                | 46584            | Station Wage             |
| <b>v</b>                                  | 83120            | Station Wage             |
| <b>₩</b> 130                              | 4658Q            | Station Wage             |
| \$3124 <b>€</b> □□□ 4607 <b>€</b> □       | 32355            | Station Wage             |
| 46584                                     | 46410            | Station Wage             |
| E 40500                                   | 32896            | Station Wage             |
| (1) Te                                    | 601818           | Station Wage             |
| Winner Man                                | 32318            | All Models               |
| 1144                                      |                  | -                        |
| = non (l. l.                              |                  |                          |
| 607810 602100                             | 602100           | All Models               |
| ∭ ( 1 ± 1 ± 1 ± 1 ± 1 ± 1 ± 1 ± 1 ± 1 ± 1 | 602023           | All Models               |
| ~ <i>II</i>                               |                  |                          |