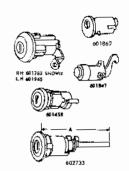

## 1962 LOCKS

| 601872<br>600351        |                                          |
|-------------------------|------------------------------------------|
|                         | 602209<br>602127<br>602710               |
| 59483 51988             | 53996<br>63138<br>83136<br>83137         |
| 59826<br>59590<br>59827 |                                          |
| ON DE LEGIS             | 12200                                    |
| () = S                  |                                          |
| 601946<br>600935        |                                          |
| 8 1478                  |                                          |
| © 1882<br>601317        |                                          |
| © 1869<br>20 1775       |                                          |
|                         | () () () () () () () () () () () () () ( |

| PART<br>NO.                                                                                          | MODELS                                                                                                                                                                                                                                                                | TYPF                                                                                                                                                                                                                                                                                               | SERIES                                 | GRV.    | CAR MFRS.<br>PART NO.                                                                                      | DIM. A         |
|------------------------------------------------------------------------------------------------------|-----------------------------------------------------------------------------------------------------------------------------------------------------------------------------------------------------------------------------------------------------------------------|----------------------------------------------------------------------------------------------------------------------------------------------------------------------------------------------------------------------------------------------------------------------------------------------------|----------------------------------------|---------|------------------------------------------------------------------------------------------------------------|----------------|
|                                                                                                      |                                                                                                                                                                                                                                                                       | AMERICAN MOTOR                                                                                                                                                                                                                                                                                     | 5                                      |         |                                                                                                            |                |
| 601 <i>8</i> 72<br>600351                                                                            | All Models<br>All Models                                                                                                                                                                                                                                              | Ign. Lk. Cyl. Coded<br>Ign. Lk. Cyl. Uncoded                                                                                                                                                                                                                                                       | N1501-1700                             | Ī       | 4478584<br>4475042                                                                                         |                |
| 502209<br>502127<br>59826<br>59590<br>59483<br>51988<br>53996<br>83137<br>83136                      | All Models Except American<br>American<br>All Models<br>All Models<br>All Models<br>All Models<br>All Models<br>All Models<br>All Models<br>All Models                                                                                                                | Dr. Lk. Coded Dr. Lk. Coded Dr. Lk. Cyl. Coded Dr. Lk. Cyl. Uncoded Dr. Lk. Cyl. Uncoded Dr. Lk. Swivel Dr. Lk. Swivel Dr. Lk. Shoft Dr. Lk. Shoft                                                                                                                                                 | N1501-1700<br>N1501-1700<br>N1501-1700 | 1 1     | 4479462<br>4478699<br>4475501<br>4475152<br>4475154<br>4475155<br>4479468<br>4478701                       | 2134s<br>3**44 |
| 601881<br>602200                                                                                     | American<br>All Models Except American                                                                                                                                                                                                                                | Rear Compt. Lk. Coded<br>Rear Compt. Lk. Caded                                                                                                                                                                                                                                                     | N1501-1700<br>N1501-1700               | 1       | 4478578<br>4479466                                                                                         |                |
| 601867<br>601940<br>600935<br>80588<br>81478                                                         | Ait Models<br>All Models<br>All Models<br>Alf Models<br>Alf Models                                                                                                                                                                                                    | Dash Comps. Lk. Coded Dash Campt. Lk. Cyl. Coded Dash Compt. Lk. Cyl. Uncoded Dash Comps. Case & Bast Assy. Dash Comps. Case & Bast Assy.                                                                                                                                                          | N1501-1700<br>N1501-1700               | 1       | 4478588<br>4478586<br>4475615<br>4475616<br>3440551                                                        |                |
| 601882<br>601869<br>602210<br>59827<br>59590<br>83138<br>59483<br>51988<br>53996<br>601317<br>601775 | 18-26-83-86 2 Seat Wagens<br>American<br>18-28-88 3 Seat Wagen<br>Use With 602210<br>Use With 602210<br>Hand With 602210<br>Seat Wagens<br>American | Toilgate Lk. Cyl. Coded Tailgate Lk. Cyl. Coded Tailgate Lk. Cyl. Coded Tailgate Lk. Cyl. Coded Tailgate Lk. Cyl. Uncoded Tailgate Lk. Shoft Tailgate Lk. Soaft Tailgate Lk. Soaft Tailgate Lk. Savvel Tailgate Lk. Swivel Tailgate Lk. Swivel Tailgate Lk. Cyl. Uncoded Tailgate Lk. Cyl. Uncoded | N1501-1700<br>N1501-1700<br>N1501-1700 | 1 1 1 1 | 4478580<br>4478606<br>4479464<br>4475501<br>4479469<br>4475152<br>4475154<br>4475155<br>4475133<br>4478344 | 5*,,           |
| 32900<br>32901                                                                                       | All Models<br>Ail Models                                                                                                                                                                                                                                              | Key Blank - Oct. Head<br>Key Blank - Roi. Head                                                                                                                                                                                                                                                     |                                        |         | 3445763<br>3445762                                                                                         |                |