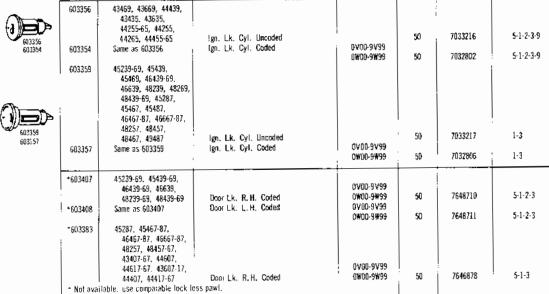

| PART<br>NO.                                                                                          | MODELS                                                                                                                                                                                                                                                                | TYPF                                                                                                                                                                                                                                                                                               | SERIES                                 | GRV.    | CAR MFRS.<br>PART NO.                                                                                      | DIM. A         |
|------------------------------------------------------------------------------------------------------|-----------------------------------------------------------------------------------------------------------------------------------------------------------------------------------------------------------------------------------------------------------------------|----------------------------------------------------------------------------------------------------------------------------------------------------------------------------------------------------------------------------------------------------------------------------------------------------|----------------------------------------|---------|------------------------------------------------------------------------------------------------------------|----------------|
|                                                                                                      |                                                                                                                                                                                                                                                                       | AMERICAN MOTOR                                                                                                                                                                                                                                                                                     | 5                                      |         |                                                                                                            |                |
| 601 <i>8</i> 72<br>600351                                                                            | All Models<br>All Models                                                                                                                                                                                                                                              | Ign. Lk. Cyl. Coded<br>Ign. Lk. Cyl. Uncoded                                                                                                                                                                                                                                                       | N1501-1700                             | Ī       | 4478584<br>4475042                                                                                         |                |
| 502209<br>502127<br>59826<br>59590<br>59483<br>51988<br>53996<br>83137<br>83136                      | All Models Except American<br>American<br>All Models<br>All Models<br>All Models<br>All Models<br>All Models<br>All Models<br>All Models<br>All Models                                                                                                                | Dr. Lk. Coded Dr. Lk. Coded Dr. Lk. Cyl. Coded Dr. Lk. Cyl. Uncoded Dr. Lk. Cyl. Uncoded Dr. Lk. Swivel Dr. Lk. Swivel Dr. Lk. Shoft Dr. Lk. Shoft                                                                                                                                                 | N1501-1700<br>N1501-1700<br>N1501-1700 | 1 1     | 4479462<br>4478699<br>4475501<br>4475152<br>4475154<br>4475155<br>4479468<br>4478701                       | 2134s<br>3**44 |
| 601881<br>602200                                                                                     | American<br>All Models Except American                                                                                                                                                                                                                                | Rear Compt. Lk. Coded<br>Rear Compt. Lk. Caded                                                                                                                                                                                                                                                     | N1501-1700<br>N1501-1700               | 1       | 4478578<br>4479466                                                                                         |                |
| 601867<br>601940<br>600935<br>80588<br>81478                                                         | Ait Models<br>All Models<br>All Models<br>Alf Models<br>Alf Models                                                                                                                                                                                                    | Dash Comps. Lk. Coded Dash Campt. Lk. Cyl. Coded Dash Compt. Lk. Cyl. Uncoded Dash Comps. Case & Bast Assy. Dash Comps. Case & Bast Assy.                                                                                                                                                          | N1501-1700<br>N1501-1700               | 1       | 4478588<br>4478586<br>4475615<br>4475616<br>3440551                                                        |                |
| 601882<br>601869<br>602210<br>59827<br>59590<br>83138<br>59483<br>51988<br>53996<br>601317<br>601775 | 18-26-83-86 2 Seat Wagens<br>American<br>18-28-88 3 Seat Wagen<br>Use With 602210<br>Use With 602210<br>Hand With 602210<br>Seat Wagens<br>American | Toilgate Lk. Cyl. Coded Tailgate Lk. Cyl. Coded Tailgate Lk. Cyl. Coded Tailgate Lk. Cyl. Coded Tailgate Lk. Cyl. Uncoded Tailgate Lk. Shoft Tailgate Lk. Soaft Tailgate Lk. Soaft Tailgate Lk. Savvel Tailgate Lk. Swivel Tailgate Lk. Swivel Tailgate Lk. Cyl. Uncoded Tailgate Lk. Cyl. Uncoded | N1501-1700<br>N1501-1700<br>N1501-1700 | 1 1 1 1 | 4478580<br>4478606<br>4479464<br>4475501<br>4479469<br>4475152<br>4475154<br>4475155<br>4475133<br>4478344 | 5*,,           |
| 32900<br>32901                                                                                       | All Models<br>Ail Models                                                                                                                                                                                                                                              | Key Blank - Oct. Head<br>Key Blank - Roi. Head                                                                                                                                                                                                                                                     |                                        |         | 3445763<br>3445762                                                                                         |                |