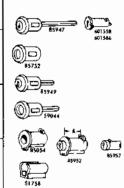

| PART<br>NO.                                                                                          | MODELS                                                                                                                                                                                                                                                                | TYPF                                                                                                                                                                                                                                                                                               | SERIES                                 | GRV.    | CAR MFRS.<br>PART NO.                                                                                      | DIM. A         |
|------------------------------------------------------------------------------------------------------|-----------------------------------------------------------------------------------------------------------------------------------------------------------------------------------------------------------------------------------------------------------------------|----------------------------------------------------------------------------------------------------------------------------------------------------------------------------------------------------------------------------------------------------------------------------------------------------|----------------------------------------|---------|------------------------------------------------------------------------------------------------------------|----------------|
|                                                                                                      |                                                                                                                                                                                                                                                                       | AMERICAN MOTOR                                                                                                                                                                                                                                                                                     | 5                                      |         |                                                                                                            |                |
| 601 <i>8</i> 72<br>600351                                                                            | All Models<br>All Models                                                                                                                                                                                                                                              | Ign. Lk. Cyl. Coded<br>Ign. Lk. Cyl. Uncoded                                                                                                                                                                                                                                                       | N1501-1700                             | Ī       | 4478584<br>4475042                                                                                         |                |
| 502209<br>502127<br>59826<br>59590<br>59483<br>51988<br>53996<br>83137<br>83136                      | All Models Except American<br>American<br>All Models<br>All Models<br>All Models<br>All Models<br>All Models<br>All Models<br>All Models<br>All Models                                                                                                                | Dr. Lk. Coded Dr. Lk. Coded Dr. Lk. Cyl. Coded Dr. Lk. Cyl. Uncoded Dr. Lk. Cyl. Uncoded Dr. Lk. Swivel Dr. Lk. Swivel Dr. Lk. Shoft Dr. Lk. Shoft                                                                                                                                                 | N1501-1700<br>N1501-1700<br>N1501-1700 | 1 1     | 4479462<br>4478699<br>4475501<br>4475152<br>4475154<br>4475155<br>4479468<br>4478701                       | 2134s<br>3**44 |
| 601881<br>602200                                                                                     | American<br>All Models Except American                                                                                                                                                                                                                                | Rear Compt. Lk. Coded<br>Rear Compt. Lk. Caded                                                                                                                                                                                                                                                     | N1501-1700<br>N1501-1700               | 1       | 4478578<br>4479466                                                                                         |                |
| 601867<br>601940<br>600935<br>80588<br>81478                                                         | Ait Models<br>All Models<br>All Models<br>Alf Models<br>Alf Models                                                                                                                                                                                                    | Dash Comps. Lk. Coded Dash Campt. Lk. Cyl. Coded Dash Compt. Lk. Cyl. Uncoded Dash Comps. Case & Bast Assy. Dash Comps. Case & Bast Assy.                                                                                                                                                          | N1501-1700<br>N1501-1700               | 1       | 4478588<br>4478586<br>4475615<br>4475616<br>3440551                                                        |                |
| 601882<br>601869<br>602210<br>59827<br>59590<br>83138<br>59483<br>51988<br>53996<br>601317<br>601775 | 18-26-83-86 2 Seat Wagens<br>American<br>18-28-88 3 Seat Wagen<br>Use With 602210<br>Use With 602210<br>Hand With 602210<br>Seat Wagens<br>American | Toilgate Lk. Cyl. Coded Tailgate Lk. Cyl. Coded Tailgate Lk. Cyl. Coded Tailgate Lk. Cyl. Coded Tailgate Lk. Cyl. Uncoded Tailgate Lk. Shoft Tailgate Lk. Soaft Tailgate Lk. Soaft Tailgate Lk. Savvel Tailgate Lk. Swivel Tailgate Lk. Swivel Tailgate Lk. Cyl. Uncoded Tailgate Lk. Cyl. Uncoded | N1501-1700<br>N1501-1700<br>N1501-1700 | 1 1 1 1 | 4478580<br>4478606<br>4479464<br>4475501<br>4479469<br>4475152<br>4475154<br>4475155<br>4475133<br>4478344 | 5*,,           |
| 32900<br>32901                                                                                       | All Models<br>Ail Models                                                                                                                                                                                                                                              | Key Blank - Oct. Head<br>Key Blank - Roi. Head                                                                                                                                                                                                                                                     |                                        |         | 3445763<br>3445762                                                                                         |                |