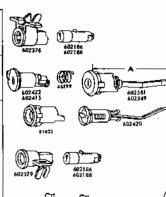

|                                           | 602134<br>602135 | All Models<br>Ali Models |
|-------------------------------------------|------------------|--------------------------|
| 602135                                    | 002.00           | moacia                   |
| 602134                                    | 602701           | 4411-47-69               |
| <b>AP</b>                                 |                  | 4819-47-67               |
|                                           | 602027           | Some as 602              |
| 602101 L.H 602027 R.H.                    | 602090           | 4439, 4639,              |
| 802101 E.H 802027 N.H.                    | 602091           | 4439, 4639,              |
| W W WELL                                  | 601573           | 6021 01 -027             |
|                                           | 32754            | 602101-027               |
| 60001                                     | 81431            | 602101-027               |
| 12496 60:371                              | 32919            | 602101-027               |
|                                           | 601063           | 602090-91                |
| 1/1/11/2 \ (50) \ (1)                     | 32596            | 602090-91                |
|                                           | 81423            | 602090-91                |
| 12955 32919 12754                         | 32955            | 602090-91                |
| Ø₽                                        | 32355            | All Models               |
|                                           | 46410            | All Models               |
|                                           | 32896            | All Models               |
| \$1423 32596 45410 601063 32596           | 602186           | All Models               |
| a f                                       | 502188           | All Models               |
|                                           | 602067           | All Models               |
| 602166                                    | 502275           | All Models               |
| 602967 602188                             | 46399            | All Models               |
|                                           | 32890            | All Models               |
|                                           |                  |                          |
| 37890                                     | 601848           | Station Wago             |
| 602275                                    | 601926           | Station Wago             |
|                                           | 601757           | Station Wage             |
| $\mathcal{O}$ – $\mathcal{O}$             | 601759           | Station Wage             |
|                                           | 81489            | Station Wage             |
|                                           | 81424            | Station ₩oga             |
| \$01940                                   | 83124            | Station Wago             |
| A 31489 VG                                | 46584            | Station Wage             |
| <b>v</b>                                  | 83120            | Station Wage             |
| <b>₩</b> 130                              | 4658Q            | Station Wage             |
| \$3124 <b>€</b> □□□ 4607 <b>€</b> □       | 32355            | Station Wage             |
| 46584                                     | 46410            | Station Wage             |
| E 40500                                   | 32896            | Station Wage             |
| (1) Te                                    | 601818           | Station Wage             |
| Winner Man                                | 32318            | All Models               |
| 1144                                      |                  | -                        |
| = non (l. l.                              |                  |                          |
| 607810 602100                             | 602100           | All Models               |
| ∭ ( 1 ± 1 ± 1 ± 1 ± 1 ± 1 ± 1 ± 1 ± 1 ± 1 | 602023           | All Models               |
| ~ <i>II</i>                               |                  |                          |