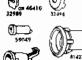

|                                           | 602134<br>602135 | All Models<br>Ali Models |
|-------------------------------------------|------------------|--------------------------|
| 602135                                    | 002.00           | moacia                   |
| 602134                                    | 602701           | 4411-47-69               |
| <b>AP</b>                                 |                  | 4819-47-67               |
|                                           | 602027           | Some as 602              |
| 602101 L.H 602027 R.H.                    | 602090           | 4439, 4639,              |
| 802101 E.H 802027 N.H.                    | 602091           | 4439, 4639,              |
| W W WELL                                  | 601573           | 6021 01 -027             |
|                                           | 32754            | 602101-027               |
| 60001                                     | 81431            | 602101-027               |
| 12496 60:371                              | 32919            | 602101-027               |
|                                           | 601063           | 602090-91                |
| 1/1/11/2 \ (50) \ (1)                     | 32596            | 602090-91                |
|                                           | 81423            | 602090-91                |
| 12955 32919 12754                         | 32955            | 602090-91                |
| Ø₽                                        | 32355            | All Models               |
|                                           | 46410            | All Models               |
|                                           | 32896            | All Models               |
| \$1423 32596 45410 601063 32596           | 602186           | All Models               |
| a f                                       | 502188           | All Models               |
|                                           | 602067           | All Models               |
| 602166                                    | 502275           | All Models               |
| 602967 602188                             | 46399            | All Models               |
|                                           | 32890            | All Models               |
|                                           |                  |                          |
| 37890                                     | 601848           | Station Wago             |
| 602275                                    | 601926           | Station Wago             |
|                                           | 601757           | Station Wage             |
| $\mathcal{O}$ – $\mathcal{O}$             | 601759           | Station Wage             |
|                                           | 81489            | Station Wage             |
|                                           | 81424            | Station ₩oga             |
| \$01940                                   | 83124            | Station Wago             |
| A 31489 VG                                | 46584            | Station Wage             |
| <b>v</b>                                  | 83120            | Station Wage             |
| <b>₩</b> 130                              | 4658Q            | Station Wage             |
| \$3124 <b>€</b> □□□ 4607 <b>€</b> □       | 32355            | Station Wage             |
| 46584                                     | 46410            | Station Wage             |
| E 40500                                   | 32896            | Station Wage             |
| (1) Te                                    | 601818           | Station Wage             |
| Winner Man                                | 32318            | All Models               |
| 1144                                      |                  | -                        |
| = non (l. l.                              |                  |                          |
| 607810 602100                             | 602100           | All Models               |
| ∭ ( 1 ± 1 ± 1 ± 1 ± 1 ± 1 ± 1 ± 1 ± 1 ± 1 | 602023           | All Models               |
| ~ <i>II</i>                               |                  |                          |