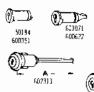

| PART<br>NO.                                                                                          | MODELS                                                                                                                                                                                                                                                                | TYPF                                                                                                                                                                                                                                                                                               | SERIES                                 | GRV.    | CAR MFRS.<br>PART NO.                                                                                      | DIM. A         |
|------------------------------------------------------------------------------------------------------|-----------------------------------------------------------------------------------------------------------------------------------------------------------------------------------------------------------------------------------------------------------------------|----------------------------------------------------------------------------------------------------------------------------------------------------------------------------------------------------------------------------------------------------------------------------------------------------|----------------------------------------|---------|------------------------------------------------------------------------------------------------------------|----------------|
|                                                                                                      |                                                                                                                                                                                                                                                                       | AMERICAN MOTOR                                                                                                                                                                                                                                                                                     | 5                                      |         |                                                                                                            |                |
| 601 <i>8</i> 72<br>600351                                                                            | All Models<br>All Models                                                                                                                                                                                                                                              | Ign. Lk. Cyl. Coded<br>Ign. Lk. Cyl. Uncoded                                                                                                                                                                                                                                                       | N1501-1700                             | Ī       | 4478584<br>4475042                                                                                         |                |
| 502209<br>502127<br>59826<br>59590<br>59483<br>51988<br>53996<br>83137<br>83136                      | All Models Except American<br>American<br>All Models<br>All Models<br>All Models<br>All Models<br>All Models<br>All Models<br>All Models<br>All Models                                                                                                                | Dr. Lk. Coded Dr. Lk. Coded Dr. Lk. Cyl. Coded Dr. Lk. Cyl. Uncoded Dr. Lk. Cyl. Uncoded Dr. Lk. Swivel Dr. Lk. Swivel Dr. Lk. Shoft Dr. Lk. Shoft                                                                                                                                                 | N1501-1700<br>N1501-1700<br>N1501-1700 | 1 1     | 4479462<br>4478699<br>4475501<br>4475152<br>4475154<br>4475155<br>4479468<br>4478701                       | 2134s<br>3**44 |
| 601881<br>602200                                                                                     | American<br>All Models Except American                                                                                                                                                                                                                                | Rear Compt. Lk. Coded<br>Rear Compt. Lk. Caded                                                                                                                                                                                                                                                     | N1501-1700<br>N1501-1700               | 1       | 4478578<br>4479466                                                                                         |                |
| 601867<br>601940<br>600935<br>80588<br>81478                                                         | Ait Models<br>All Models<br>All Models<br>Alf Models<br>Alf Models                                                                                                                                                                                                    | Dash Comps. Lk. Coded Dash Campt. Lk. Cyl. Coded Dash Compt. Lk. Cyl. Uncoded Dash Comps. Case & Bast Assy. Dash Comps. Case & Bast Assy.                                                                                                                                                          | N1501-1700<br>N1501-1700               | 1       | 4478588<br>4478586<br>4475615<br>4475616<br>3440551                                                        |                |
| 601882<br>601869<br>602210<br>59827<br>59590<br>83138<br>59483<br>51988<br>53996<br>601317<br>601775 | 18-26-83-86 2 Seat Wagens<br>American<br>18-28-88 3 Seat Wagen<br>Use With 602210<br>Use With 602210<br>Hand With 602210<br>Seat Wagens<br>American | Toilgate Lk. Cyl. Coded Tailgate Lk. Cyl. Coded Tailgate Lk. Cyl. Coded Tailgate Lk. Cyl. Coded Tailgate Lk. Cyl. Uncoded Tailgate Lk. Shoft Tailgate Lk. Soaft Tailgate Lk. Soaft Tailgate Lk. Savvel Tailgate Lk. Swivel Tailgate Lk. Swivel Tailgate Lk. Cyl. Uncoded Tailgate Lk. Cyl. Uncoded | N1501-1700<br>N1501-1700<br>N1501-1700 | 1 1 1 1 | 4478580<br>4478606<br>4479464<br>4475501<br>4479469<br>4475152<br>4475154<br>4475155<br>4475133<br>4478344 | 5*,,           |
| 32900<br>32901                                                                                       | All Models<br>Ail Models                                                                                                                                                                                                                                              | Key Blank - Oct. Head<br>Key Blank - Roi. Head                                                                                                                                                                                                                                                     |                                        |         | 3445763<br>3445762                                                                                         |                |