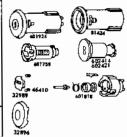

## 1962 LOCKS

| 601872<br>600351        |                                          |
|-------------------------|------------------------------------------|
|                         | 602209<br>602127<br>602710               |
| 59483 51988             | 53996<br>63138<br>83136<br>83137         |
| 59826<br>59590<br>59827 |                                          |
| ON DE LEGIS             | 12200                                    |
| () = S                  |                                          |
| 601946<br>600935        |                                          |
| 8 1478                  |                                          |
| © 1882<br>601317        |                                          |
| © 1869<br>20 1775       |                                          |
|                         | () () () () () () () () () () () () () ( |

| PART<br>NO.                                                                                          | MODELS                                                                                                                                                                                                                                                                | TYPF                                                                                                                                                                                                                                                                                               | SERIES                                 | GRV.    | CAR MFRS.<br>PART NO.                                                                                      | DIM. A         |
|------------------------------------------------------------------------------------------------------|-----------------------------------------------------------------------------------------------------------------------------------------------------------------------------------------------------------------------------------------------------------------------|----------------------------------------------------------------------------------------------------------------------------------------------------------------------------------------------------------------------------------------------------------------------------------------------------|----------------------------------------|---------|------------------------------------------------------------------------------------------------------------|----------------|
|                                                                                                      |                                                                                                                                                                                                                                                                       | AMERICAN MOTOR                                                                                                                                                                                                                                                                                     | 5                                      |         |                                                                                                            |                |
| 601 <i>8</i> 72<br>600351                                                                            | All Models<br>All Models                                                                                                                                                                                                                                              | Ign. Lk. Cyl. Coded<br>Ign. Lk. Cyl. Uncoded                                                                                                                                                                                                                                                       | N1501-1700                             | Ī       | 4478584<br>4475042                                                                                         |                |
| 502209<br>502127<br>59826<br>59590<br>59483<br>51988<br>53996<br>83137<br>83136                      | All Models Except American<br>American<br>All Models<br>All Models<br>All Models<br>All Models<br>All Models<br>All Models<br>All Models<br>All Models                                                                                                                | Dr. Lk. Coded Dr. Lk. Coded Dr. Lk. Cyl. Coded Dr. Lk. Cyl. Uncoded Dr. Lk. Cyl. Uncoded Dr. Lk. Swivel Dr. Lk. Swivel Dr. Lk. Shoft Dr. Lk. Shoft                                                                                                                                                 | N1501-1700<br>N1501-1700<br>N1501-1700 | 1 1     | 4479462<br>4478699<br>4475501<br>4475152<br>4475154<br>4475155<br>4479468<br>4478701                       | 2134s<br>3**44 |
| 601881<br>602200                                                                                     | American<br>All Models Except American                                                                                                                                                                                                                                | Rear Compt. Lk. Coded<br>Rear Compt. Lk. Caded                                                                                                                                                                                                                                                     | N1501-1700<br>N1501-1700               | 1       | 4478578<br>4479466                                                                                         |                |
| 601867<br>601940<br>600935<br>80588<br>81478                                                         | Ait Models<br>All Models<br>All Models<br>Alf Models<br>Alf Models                                                                                                                                                                                                    | Dash Comps. Lk. Coded Dash Campt. Lk. Cyl. Coded Dash Compt. Lk. Cyl. Uncoded Dash Comps. Case & Bast Assy. Dash Comps. Case & Bast Assy.                                                                                                                                                          | N1501-1700<br>N1501-1700               | 1       | 4478588<br>4478586<br>4475615<br>4475616<br>3440551                                                        |                |
| 601882<br>601869<br>602210<br>59827<br>59590<br>83138<br>59483<br>51988<br>53996<br>601317<br>601775 | 18-26-83-86 2 Seat Wagens<br>American<br>18-28-88 3 Seat Wagen<br>Use With 602210<br>Use With 602210<br>Hand With 602210<br>Seat Wagens<br>American | Toilgate Lk. Cyl. Coded Tailgate Lk. Cyl. Coded Tailgate Lk. Cyl. Coded Tailgate Lk. Cyl. Coded Tailgate Lk. Cyl. Uncoded Tailgate Lk. Shoft Tailgate Lk. Soaft Tailgate Lk. Soaft Tailgate Lk. Savvel Tailgate Lk. Swivel Tailgate Lk. Swivel Tailgate Lk. Cyl. Uncoded Tailgate Lk. Cyl. Uncoded | N1501-1700<br>N1501-1700<br>N1501-1700 | 1 1 1 1 | 4478580<br>4478606<br>4479464<br>4475501<br>4479469<br>4475152<br>4475154<br>4475155<br>4475133<br>4478344 | 5*,,           |
| 32900<br>32901                                                                                       | All Models<br>Ail Models                                                                                                                                                                                                                                              | Key Blank - Oct. Head<br>Key Blank - Roi. Head                                                                                                                                                                                                                                                     |                                        |         | 3445763<br>3445762                                                                                         |                |