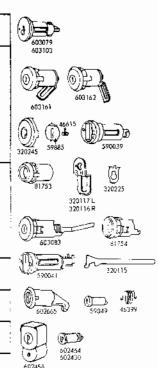

| PART<br>NO.                                                                                          | MODELS                                                                                                                                                                                                                                                                | TYPF                                                                                                                                                                                                                                                                                               | SERIES                                 | GRV.    | CAR MFRS.<br>PART NO.                                                                                      | DIM. A         |
|------------------------------------------------------------------------------------------------------|-----------------------------------------------------------------------------------------------------------------------------------------------------------------------------------------------------------------------------------------------------------------------|----------------------------------------------------------------------------------------------------------------------------------------------------------------------------------------------------------------------------------------------------------------------------------------------------|----------------------------------------|---------|------------------------------------------------------------------------------------------------------------|----------------|
|                                                                                                      |                                                                                                                                                                                                                                                                       | AMERICAN MOTOR                                                                                                                                                                                                                                                                                     | 5                                      |         |                                                                                                            |                |
| 601 <i>8</i> 72<br>600351                                                                            | All Models<br>All Models                                                                                                                                                                                                                                              | Ign. Lk. Cyl. Coded<br>Ign. Lk. Cyl. Uncoded                                                                                                                                                                                                                                                       | N1501-1700                             | Ī       | 4478584<br>4475042                                                                                         |                |
| 502209<br>502127<br>59826<br>59590<br>59483<br>51988<br>53996<br>83137<br>83136                      | All Models Except American<br>American<br>All Models<br>All Models<br>All Models<br>All Models<br>All Models<br>All Models<br>All Models<br>All Models                                                                                                                | Dr. Lk. Coded Dr. Lk. Coded Dr. Lk. Cyl. Coded Dr. Lk. Cyl. Uncoded Dr. Lk. Cyl. Uncoded Dr. Lk. Swivel Dr. Lk. Swivel Dr. Lk. Shoft Dr. Lk. Shoft                                                                                                                                                 | N1501-1700<br>N1501-1700<br>N1501-1700 | 1 1     | 4479462<br>4478699<br>4475501<br>4475152<br>4475154<br>4475155<br>4479468<br>4478701                       | 2134s<br>3**44 |
| 601881<br>602200                                                                                     | American<br>All Models Except American                                                                                                                                                                                                                                | Rear Compt. Lk. Coded<br>Rear Compt. Lk. Caded                                                                                                                                                                                                                                                     | N1501-1700<br>N1501-1700               | 1       | 4478578<br>4479466                                                                                         |                |
| 601867<br>601940<br>600935<br>80588<br>81478                                                         | Ait Models<br>All Models<br>All Models<br>Alf Models<br>Alf Models                                                                                                                                                                                                    | Dash Comps. Lk. Coded Dash Campt. Lk. Cyl. Coded Dash Compt. Lk. Cyl. Uncoded Dash Comps. Case & Bast Assy. Dash Comps. Case & Bast Assy.                                                                                                                                                          | N1501-1700<br>N1501-1700               | 1       | 4478588<br>4478586<br>4475615<br>4475616<br>3440551                                                        |                |
| 601882<br>601869<br>602210<br>59827<br>59590<br>83138<br>59483<br>51988<br>53996<br>601317<br>601775 | 18-26-83-86 2 Seat Wagens<br>American<br>18-28-88 3 Seat Wagen<br>Use With 602210<br>Use With 602210<br>Hand With 602210<br>Seat Wagens<br>American | Toilgate Lk. Cyl. Coded Tailgate Lk. Cyl. Coded Tailgate Lk. Cyl. Coded Tailgate Lk. Cyl. Coded Tailgate Lk. Cyl. Uncoded Tailgate Lk. Shoft Tailgate Lk. Soaft Tailgate Lk. Soaft Tailgate Lk. Savvel Tailgate Lk. Swivel Tailgate Lk. Swivel Tailgate Lk. Cyl. Uncoded Tailgate Lk. Cyl. Uncoded | N1501-1700<br>N1501-1700<br>N1501-1700 | 1 1 1 1 | 4478580<br>4478606<br>4479464<br>4475501<br>4479469<br>4475152<br>4475154<br>4475155<br>4475133<br>4478344 | 5*,,           |
| 32900<br>32901                                                                                       | All Models<br>Ail Models                                                                                                                                                                                                                                              | Key Blank - Oct. Head<br>Key Blank - Roi. Head                                                                                                                                                                                                                                                     |                                        |         | 3445763<br>3445762                                                                                         |                |