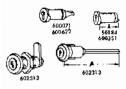

|                                           | 602134<br>602135 | All Models<br>Ali Models |
|-------------------------------------------|------------------|--------------------------|
| 602135                                    | 002.00           | moacia                   |
| 602134                                    | 602701           | 4411-47-69               |
| <b>AP</b>                                 |                  | 4819-47-67               |
|                                           | 602027           | Some as 602              |
| 602101 L.H 602027 R.H.                    | 602090           | 4439, 4639,              |
| 802101 E.H 802027 N.H.                    | 602091           | 4439, 4639,              |
| W W WELL                                  | 601573           | 6021 01 -027             |
|                                           | 32754            | 602101-027               |
| 60001                                     | 81431            | 602101-027               |
| 12496 60:371                              | 32919            | 602101-027               |
|                                           | 601063           | 602090-91                |
| 1/1/11/2 \ (50) \ (1)                     | 32596            | 602090-91                |
|                                           | 81423            | 602090-91                |
| 12955 32919 12754                         | 32955            | 602090-91                |
| Ø₽                                        | 32355            | All Models               |
|                                           | 46410            | All Models               |
|                                           | 32896            | All Models               |
| \$1423 32596 45410 601063 32596           | 602186           | All Models               |
| a f                                       | 502188           | All Models               |
|                                           | 602067           | All Models               |
| 602166                                    | 502275           | All Models               |
| 602967 602188                             | 46399            | All Models               |
|                                           | 32890            | All Models               |
|                                           |                  |                          |
| 37890                                     | 601848           | Station Wago             |
| 602275                                    | 601926           | Station Wago             |
|                                           | 601757           | Station Wage             |
| $\mathcal{O}$ – $\mathcal{O}$             | 601759           | Station Wage             |
|                                           | 81489            | Station Wage             |
|                                           | 81424            | Station ₩oga             |
| \$01940                                   | 83124            | Station Wago             |
| A 31489 VG                                | 46584            | Station Wage             |
| <b>v</b>                                  | 83120            | Station Wage             |
| <b>₩</b> 130                              | 4658Q            | Station Wage             |
| \$3124 <b>€</b> □□□ 4607 <b>€</b> □       | 32355            | Station Wage             |
| 46584                                     | 46410            | Station Wage             |
| E 40500                                   | 32896            | Station Wage             |
| (1) Te                                    | 601818           | Station Wage             |
| Winner Man                                | 32318            | All Models               |
| 1144                                      |                  | -                        |
| = non (l. l.                              |                  |                          |
| 607810 602100                             | 602100           | All Models               |
| ∭ ( 1 ± 1 ± 1 ± 1 ± 1 ± 1 ± 1 ± 1 ± 1 ± 1 | 602023           | All Models               |
| ~ <i>II</i>                               |                  |                          |