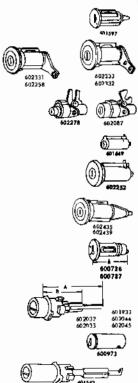

| PART<br>NO.                                                                                          | MODELS                                                                                                                                                                                                                                                                | TYPF                                                                                                                                                                                                                                                                                               | SERIES                                 | GRV.    | CAR MFRS.<br>PART NO.                                                                                      | DIM. A         |
|------------------------------------------------------------------------------------------------------|-----------------------------------------------------------------------------------------------------------------------------------------------------------------------------------------------------------------------------------------------------------------------|----------------------------------------------------------------------------------------------------------------------------------------------------------------------------------------------------------------------------------------------------------------------------------------------------|----------------------------------------|---------|------------------------------------------------------------------------------------------------------------|----------------|
|                                                                                                      |                                                                                                                                                                                                                                                                       | AMERICAN MOTOR                                                                                                                                                                                                                                                                                     | 5                                      |         |                                                                                                            |                |
| 601 <i>8</i> 72<br>600351                                                                            | All Models<br>All Models                                                                                                                                                                                                                                              | Ign. Lk. Cyl. Coded<br>Ign. Lk. Cyl. Uncoded                                                                                                                                                                                                                                                       | N1501-1700                             | Ī       | 4478584<br>4475042                                                                                         |                |
| 502209<br>502127<br>59826<br>59590<br>59483<br>51988<br>53996<br>83137<br>83136                      | All Models Except American<br>American<br>All Models<br>All Models<br>All Models<br>All Models<br>All Models<br>All Models<br>All Models<br>All Models                                                                                                                | Dr. Lk. Coded Dr. Lk. Coded Dr. Lk. Cyl. Coded Dr. Lk. Cyl. Uncoded Dr. Lk. Cyl. Uncoded Dr. Lk. Swivel Dr. Lk. Swivel Dr. Lk. Shoft Dr. Lk. Shoft                                                                                                                                                 | N1501-1700<br>N1501-1700<br>N1501-1700 | 1 1     | 4479462<br>4478699<br>4475501<br>4475152<br>4475154<br>4475155<br>4479468<br>4478701                       | 2134s<br>3**44 |
| 601881<br>602200                                                                                     | American<br>All Models Except American                                                                                                                                                                                                                                | Rear Compt. Lk. Coded<br>Rear Compt. Lk. Caded                                                                                                                                                                                                                                                     | N1501-1700<br>N1501-1700               | 1       | 4478578<br>4479466                                                                                         |                |
| 601867<br>601940<br>600935<br>80588<br>81478                                                         | Ait Models<br>All Models<br>All Models<br>Alf Models<br>Alf Models                                                                                                                                                                                                    | Dash Comps. Lk. Coded Dash Campt. Lk. Cyl. Coded Dash Compt. Lk. Cyl. Uncoded Dash Comps. Case & Bast Assy. Dash Comps. Case & Bast Assy.                                                                                                                                                          | N1501-1700<br>N1501-1700               | 1       | 4478588<br>4478586<br>4475615<br>4475616<br>3440551                                                        |                |
| 601882<br>601869<br>602210<br>59827<br>59590<br>83138<br>59483<br>51988<br>53996<br>601317<br>601775 | 18-26-83-86 2 Seat Wagens<br>American<br>18-28-88 3 Seat Wagen<br>Use With 602210<br>Use With 602210<br>Hand With 602210<br>Seat Wagens<br>American | Toilgate Lk. Cyl. Coded Tailgate Lk. Cyl. Coded Tailgate Lk. Cyl. Coded Tailgate Lk. Cyl. Coded Tailgate Lk. Cyl. Uncoded Tailgate Lk. Shoft Tailgate Lk. Soaft Tailgate Lk. Soaft Tailgate Lk. Savvel Tailgate Lk. Swivel Tailgate Lk. Swivel Tailgate Lk. Cyl. Uncoded Tailgate Lk. Cyl. Uncoded | N1501-1700<br>N1501-1700<br>N1501-1700 | 1 1 1 1 | 4478580<br>4478606<br>4479464<br>4475501<br>4479469<br>4475152<br>4475154<br>4475155<br>4475133<br>4478344 | 5*,,           |
| 32900<br>32901                                                                                       | All Models<br>Ail Models                                                                                                                                                                                                                                              | Key Blank - Oct. Head<br>Key Blank - Roi. Head                                                                                                                                                                                                                                                     |                                        |         | 3445763<br>3445762                                                                                         |                |