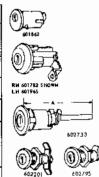

## 1962 LOCKS

| 601872<br>600351        |                                          |
|-------------------------|------------------------------------------|
|                         | 602209<br>602127<br>602710               |
| 59483 51988             | 53996<br>63138<br>83136<br>83137         |
| 59826<br>59590<br>59827 |                                          |
| ON DE LEGIS             | 12200                                    |
| () = S                  |                                          |
| 601946<br>600935        |                                          |
| 8 1478                  |                                          |
| © 1882<br>601317        |                                          |
| © 1869<br>20 1775       |                                          |
|                         | () () () () () () () () () () () () () ( |

| PART<br>NO.                                                                                          | MODELS                                                                                                                                                                                                                                                                | TYPF                                                                                                                                                                                                                                                                                               | SERIES                                 | GRV.    | CAR MFRS.<br>PART NO.                                                                                      | DIM. A         |
|------------------------------------------------------------------------------------------------------|-----------------------------------------------------------------------------------------------------------------------------------------------------------------------------------------------------------------------------------------------------------------------|----------------------------------------------------------------------------------------------------------------------------------------------------------------------------------------------------------------------------------------------------------------------------------------------------|----------------------------------------|---------|------------------------------------------------------------------------------------------------------------|----------------|
|                                                                                                      |                                                                                                                                                                                                                                                                       | AMERICAN MOTOR                                                                                                                                                                                                                                                                                     | 5                                      |         |                                                                                                            |                |
| 601 <i>8</i> 72<br>600351                                                                            | All Models<br>All Models                                                                                                                                                                                                                                              | Ign. Lk. Cyl. Coded<br>Ign. Lk. Cyl. Uncoded                                                                                                                                                                                                                                                       | N1501-1700                             | Ī       | 4478584<br>4475042                                                                                         |                |
| 502209<br>502127<br>59826<br>59590<br>59483<br>51988<br>53996<br>83137<br>83136                      | All Models Except American<br>American<br>All Models<br>All Models<br>All Models<br>All Models<br>All Models<br>All Models<br>All Models<br>All Models                                                                                                                | Dr. Lk. Coded Dr. Lk. Coded Dr. Lk. Cyl. Coded Dr. Lk. Cyl. Uncoded Dr. Lk. Cyl. Uncoded Dr. Lk. Swivel Dr. Lk. Swivel Dr. Lk. Shoft Dr. Lk. Shoft                                                                                                                                                 | N1501-1700<br>N1501-1700<br>N1501-1700 | 1 1     | 4479462<br>4478699<br>4475501<br>4475152<br>4475154<br>4475155<br>4479468<br>4478701                       | 2134s<br>3**44 |
| 601881<br>602200                                                                                     | American<br>All Models Except American                                                                                                                                                                                                                                | Rear Compt. Lk. Coded<br>Rear Compt. Lk. Caded                                                                                                                                                                                                                                                     | N1501-1700<br>N1501-1700               | 1       | 4478578<br>4479466                                                                                         |                |
| 601867<br>601940<br>600935<br>80588<br>81478                                                         | Ait Models<br>All Models<br>All Models<br>Alf Models<br>Alf Models                                                                                                                                                                                                    | Dash Comps. Lk. Coded Dash Campt. Lk. Cyl. Coded Dash Compt. Lk. Cyl. Uncoded Dash Comps. Case & Bast Assy. Dash Comps. Case & Bast Assy.                                                                                                                                                          | N1501-1700<br>N1501-1700               | 1       | 4478588<br>4478586<br>4475615<br>4475616<br>3440551                                                        |                |
| 601882<br>601869<br>602210<br>59827<br>59590<br>83138<br>59483<br>51988<br>53996<br>601317<br>601775 | 18-26-83-86 2 Seat Wagens<br>American<br>18-28-88 3 Seat Wagen<br>Use With 602210<br>Use With 602210<br>Hand With 602210<br>Seat Wagens<br>American | Toilgate Lk. Cyl. Coded Tailgate Lk. Cyl. Coded Tailgate Lk. Cyl. Coded Tailgate Lk. Cyl. Coded Tailgate Lk. Cyl. Uncoded Tailgate Lk. Shoft Tailgate Lk. Soaft Tailgate Lk. Soaft Tailgate Lk. Savvel Tailgate Lk. Swivel Tailgate Lk. Swivel Tailgate Lk. Cyl. Uncoded Tailgate Lk. Cyl. Uncoded | N1501-1700<br>N1501-1700<br>N1501-1700 | 1 1 1 1 | 4478580<br>4478606<br>4479464<br>4475501<br>4479469<br>4475152<br>4475154<br>4475155<br>4475133<br>4478344 | 5*,,           |
| 32900<br>32901                                                                                       | All Models<br>Ail Models                                                                                                                                                                                                                                              | Key Blank - Oct. Head<br>Key Blank - Roi. Head                                                                                                                                                                                                                                                     |                                        |         | 3445763<br>3445762                                                                                         |                |