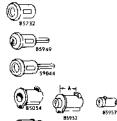

|                                           | 602134<br>602135 | All Models<br>Ali Models |
|-------------------------------------------|------------------|--------------------------|
| 602135                                    | 002.00           | moacia                   |
| 602134                                    | 602701           | 4411-47-69               |
| <b>AP</b>                                 |                  | 4819-47-67               |
|                                           | 602027           | Some as 602              |
| 602101 L.H 602027 R.H.                    | 602090           | 4439, 4639,              |
| 802101 E.H 802027 N.H.                    | 602091           | 4439, 4639,              |
| W W WELL                                  | 601573           | 6021 01 -027             |
|                                           | 32754            | 602101-027               |
| 60001                                     | 81431            | 602101-027               |
| 12496 60:371                              | 32919            | 602101-027               |
|                                           | 601063           | 602090-91                |
| 1/1/11/2 \ (50) \ (1)                     | 32596            | 602090-91                |
|                                           | 81423            | 602090-91                |
| 12955 32919 12754                         | 32955            | 602090-91                |
| Ø₽                                        | 32355            | All Models               |
|                                           | 46410            | All Models               |
|                                           | 32896            | All Models               |
| \$1423 32596 45410 601063 32596           | 602186           | All Models               |
| a f                                       | 502188           | All Models               |
|                                           | 602067           | All Models               |
| 602166                                    | 502275           | All Models               |
| 602967 602188                             | 46399            | All Models               |
|                                           | 32890            | All Models               |
|                                           |                  |                          |
| 37890                                     | 601848           | Station Wago             |
| 602275                                    | 601926           | Station Wago             |
|                                           | 601757           | Station Wage             |
| $\mathcal{O}$ – $\mathcal{O}$             | 601759           | Station Wage             |
|                                           | 81489            | Station Wage             |
|                                           | 81424            | Station ₩oga             |
| \$01940                                   | 83124            | Station Wago             |
| A 31489 VG                                | 46584            | Station Wage             |
| <b>v</b>                                  | 83120            | Station Wage             |
| <b>₩</b> 130                              | 4658Q            | Station Wage             |
| \$3124 <b>€</b> □□□ 4607 <b>€</b> □       | 32355            | Station Wage             |
| 46584                                     | 46410            | Station Wage             |
| E 40500                                   | 32896            | Station Wage             |
| (1) Te                                    | 601818           | Station Wage             |
| Winner Man                                | 32318            | All Models               |
| 1144                                      |                  | -                        |
| = non (l. l.                              |                  |                          |
| 607810 602100                             | 602100           | All Models               |
| ∭ ( 1 ± 1 ± 1 ± 1 ± 1 ± 1 ± 1 ± 1 ± 1 ± 1 | 602023           | All Models               |
| ~ <i>II</i>                               |                  |                          |