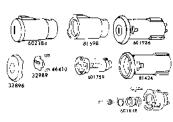

|                                           | 602134<br>602135 | All Models<br>Ali Models |
|-------------------------------------------|------------------|--------------------------|
| 602135                                    | 002.00           | moacia                   |
| 602134                                    | 602701           | 4411-47-69               |
| <b>AP</b>                                 |                  | 4819-47-67               |
|                                           | 602027           | Some as 602              |
| 602101 L.H 602027 R.H.                    | 602090           | 4439, 4639,              |
| 802101 E.H 802027 N.H.                    | 602091           | 4439, 4639,              |
| W W WELL                                  | 601573           | 6021 01 -027             |
|                                           | 32754            | 602101-027               |
| 60001                                     | 81431            | 602101-027               |
| 12496 60:371                              | 32919            | 602101-027               |
|                                           | 601063           | 602090-91                |
| 1/1/11/2 \ (50) \ (1)                     | 32596            | 602090-91                |
|                                           | 81423            | 602090-91                |
| 12955 32919 12754                         | 32955            | 602090-91                |
| Ø₽                                        | 32355            | All Models               |
|                                           | 46410            | All Models               |
|                                           | 32896            | All Models               |
| \$1423 32596 45410 601063 32596           | 602186           | All Models               |
| a f                                       | 502188           | All Models               |
|                                           | 602067           | All Models               |
| 602166                                    | 502275           | All Models               |
| 602967 602188                             | 46399            | All Models               |
|                                           | 32890            | All Models               |
|                                           |                  |                          |
| 37890                                     | 601848           | Station Wago             |
| 602275                                    | 601926           | Station Wago             |
|                                           | 601757           | Station Wage             |
| $\mathcal{O}$ – $\mathcal{O}$             | 601759           | Station Wage             |
|                                           | 81489            | Station Wage             |
|                                           | 81424            | Station ₩oga             |
| \$01940                                   | 83124            | Station Wago             |
| A 31489 VG                                | 46584            | Station Wage             |
| <b>v</b>                                  | 83120            | Station Wage             |
| <b>₩</b> 130                              | 4658Q            | Station Wage             |
| \$3124 <b>€</b> □□□ 4607 <b>€</b> □       | 32355            | Station Wage             |
| 46584                                     | 46410            | Station Wage             |
| E 40500                                   | 32896            | Station Wage             |
| (1) Te                                    | 601818           | Station Wage             |
| Winner Man                                | 32318            | All Models               |
| 1144                                      |                  | -                        |
| = non (l. l.                              |                  |                          |
| 607810 602100                             | 602100           | All Models               |
| ∭ ( 1 ± 1 ± 1 ± 1 ± 1 ± 1 ± 1 ± 1 ± 1 ± 1 | 602023           | All Models               |
| ~ <i>II</i>                               |                  |                          |