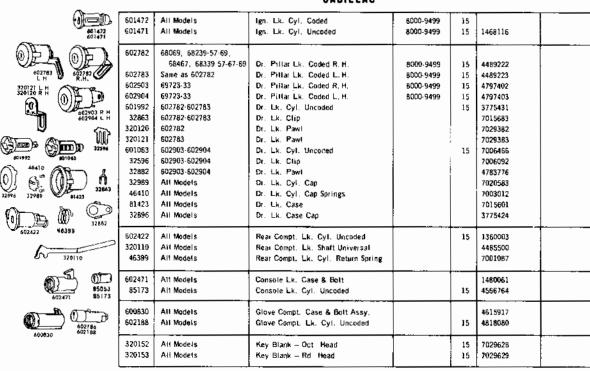

| PART<br>NO.                                                                                          | MODELS                                                                                                                                                                                                                                                                | TYPF                                                                                                                                                                                                                                                                                               | SERIES                                 | GRV.    | CAR MFRS.<br>PART NO.                                                                                      | DIM. A         |
|------------------------------------------------------------------------------------------------------|-----------------------------------------------------------------------------------------------------------------------------------------------------------------------------------------------------------------------------------------------------------------------|----------------------------------------------------------------------------------------------------------------------------------------------------------------------------------------------------------------------------------------------------------------------------------------------------|----------------------------------------|---------|------------------------------------------------------------------------------------------------------------|----------------|
|                                                                                                      |                                                                                                                                                                                                                                                                       | AMERICAN MOTOR                                                                                                                                                                                                                                                                                     | 5                                      |         |                                                                                                            |                |
| 601 <i>8</i> 72<br>600351                                                                            | All Models<br>All Models                                                                                                                                                                                                                                              | Ign. Lk. Cyl. Coded<br>Ign. Lk. Cyl. Uncoded                                                                                                                                                                                                                                                       | N1501-1700                             | Ī       | 4478584<br>4475042                                                                                         |                |
| 502209<br>502127<br>59826<br>59590<br>59483<br>51988<br>53996<br>83137<br>83136                      | All Models Except American<br>American<br>All Models<br>All Models<br>All Models<br>All Models<br>All Models<br>All Models<br>All Models<br>All Models                                                                                                                | Dr. Lk. Coded Dr. Lk. Coded Dr. Lk. Cyl. Coded Dr. Lk. Cyl. Uncoded Dr. Lk. Cyl. Uncoded Dr. Lk. Swivel Dr. Lk. Swivel Dr. Lk. Shoft Dr. Lk. Shoft                                                                                                                                                 | N1501-1700<br>N1501-1700<br>N1501-1700 | 1 1     | 4479462<br>4478699<br>4475501<br>4475152<br>4475154<br>4475155<br>4479468<br>4478701                       | 2134s<br>3**44 |
| 601881<br>602200                                                                                     | American<br>All Models Except American                                                                                                                                                                                                                                | Rear Compt. Lk. Coded<br>Rear Compt. Lk. Caded                                                                                                                                                                                                                                                     | N1501-1700<br>N1501-1700               | 1       | 4478578<br>4479466                                                                                         |                |
| 601867<br>601940<br>600935<br>80588<br>81478                                                         | Ait Models<br>All Models<br>All Models<br>Alf Models<br>Alf Models                                                                                                                                                                                                    | Dash Comps. Lk. Coded Dash Campt. Lk. Cyl. Coded Dash Compt. Lk. Cyl. Uncoded Dash Comps. Case & Bast Assy. Dash Comps. Case & Bast Assy.                                                                                                                                                          | N1501-1700<br>N1501-1700               | 1       | 4478588<br>4478586<br>4475615<br>4475616<br>3440551                                                        |                |
| 601882<br>601869<br>602210<br>59827<br>59590<br>83138<br>59483<br>51988<br>53996<br>601317<br>601775 | 18-26-83-86 2 Seat Wagens<br>American<br>18-28-88 3 Seat Wagen<br>Use With 602210<br>Use With 602210<br>Hand With 602210<br>Seat Wagens<br>American | Toilgate Lk. Cyl. Coded Tailgate Lk. Cyl. Coded Tailgate Lk. Cyl. Coded Tailgate Lk. Cyl. Coded Tailgate Lk. Cyl. Uncoded Tailgate Lk. Shoft Tailgate Lk. Soaft Tailgate Lk. Soaft Tailgate Lk. Savvel Tailgate Lk. Swivel Tailgate Lk. Swivel Tailgate Lk. Cyl. Uncoded Tailgate Lk. Cyl. Uncoded | N1501-1700<br>N1501-1700<br>N1501-1700 | 1 1 1 1 | 4478580<br>4478606<br>4479464<br>4475501<br>4479469<br>4475152<br>4475154<br>4475155<br>4475133<br>4478344 | 5*,,           |
| 32900<br>32901                                                                                       | All Models<br>Ail Models                                                                                                                                                                                                                                              | Key Blank - Oct. Head<br>Key Blank - Roi. Head                                                                                                                                                                                                                                                     |                                        |         | 3445763<br>3445762                                                                                         |                |