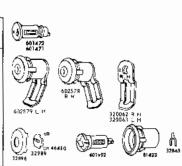

| PART<br>NO.                                                                                          | MODELS                                                                                                                                                                                                                                                                | TYPF                                                                                                                                                                                                                                                                                               | SERIES                                 | GRV.    | CAR MFRS.<br>PART NO.                                                                                      | DIM. A         |
|------------------------------------------------------------------------------------------------------|-----------------------------------------------------------------------------------------------------------------------------------------------------------------------------------------------------------------------------------------------------------------------|----------------------------------------------------------------------------------------------------------------------------------------------------------------------------------------------------------------------------------------------------------------------------------------------------|----------------------------------------|---------|------------------------------------------------------------------------------------------------------------|----------------|
|                                                                                                      |                                                                                                                                                                                                                                                                       | AMERICAN MOTOR                                                                                                                                                                                                                                                                                     | 5                                      |         |                                                                                                            |                |
| 601 <i>8</i> 72<br>600351                                                                            | All Models<br>All Models                                                                                                                                                                                                                                              | Ign. Lk. Cyl. Coded<br>Ign. Lk. Cyl. Uncoded                                                                                                                                                                                                                                                       | N1501-1700                             | Ī       | 4478584<br>4475042                                                                                         |                |
| 502209<br>502127<br>59826<br>59590<br>59483<br>51988<br>53996<br>83137<br>83136                      | All Models Except American<br>American<br>All Models<br>All Models<br>All Models<br>All Models<br>All Models<br>All Models<br>All Models<br>All Models                                                                                                                | Dr. Lk. Coded Dr. Lk. Coded Dr. Lk. Cyl. Coded Dr. Lk. Cyl. Uncoded Dr. Lk. Cyl. Uncoded Dr. Lk. Swivel Dr. Lk. Swivel Dr. Lk. Shoft Dr. Lk. Shoft                                                                                                                                                 | N1501-1700<br>N1501-1700<br>N1501-1700 | 1 1     | 4479462<br>4478699<br>4475501<br>4475152<br>4475154<br>4475155<br>4479468<br>4478701                       | 2134s<br>3**44 |
| 601881<br>602200                                                                                     | American<br>All Models Except American                                                                                                                                                                                                                                | Rear Compt. Lk. Coded<br>Rear Compt. Lk. Caded                                                                                                                                                                                                                                                     | N1501-1700<br>N1501-1700               | 1       | 4478578<br>4479466                                                                                         |                |
| 601867<br>601940<br>600935<br>80588<br>81478                                                         | Ait Models<br>All Models<br>All Models<br>Alf Models<br>Alf Models                                                                                                                                                                                                    | Dash Comps. Lk. Coded Dash Campt. Lk. Cyl. Coded Dash Compt. Lk. Cyl. Uncoded Dash Comps. Case & Bast Assy. Dash Comps. Case & Bast Assy.                                                                                                                                                          | N1501-1700<br>N1501-1700               | 1       | 4478588<br>4478586<br>4475615<br>4475616<br>3440551                                                        |                |
| 601882<br>601869<br>602210<br>59827<br>59590<br>83138<br>59483<br>51988<br>53996<br>601317<br>601775 | 18-26-83-86 2 Seat Wagens<br>American<br>18-28-88 3 Seat Wagen<br>Use With 602210<br>Use With 602210<br>Hand With 602210<br>Seat Wagens<br>American | Toilgate Lk. Cyl. Coded Tailgate Lk. Cyl. Coded Tailgate Lk. Cyl. Coded Tailgate Lk. Cyl. Coded Tailgate Lk. Cyl. Uncoded Tailgate Lk. Shoft Tailgate Lk. Soaft Tailgate Lk. Soaft Tailgate Lk. Savvel Tailgate Lk. Swivel Tailgate Lk. Swivel Tailgate Lk. Cyl. Uncoded Tailgate Lk. Cyl. Uncoded | N1501-1700<br>N1501-1700<br>N1501-1700 | 1 1 1 1 | 4478580<br>4478606<br>4479464<br>4475501<br>4479469<br>4475152<br>4475154<br>4475155<br>4475133<br>4478344 | 5*,,           |
| 32900<br>32901                                                                                       | All Models<br>Ail Models                                                                                                                                                                                                                                              | Key Blank - Oct. Head<br>Key Blank - Roi. Head                                                                                                                                                                                                                                                     |                                        |         | 3445763<br>3445762                                                                                         |                |