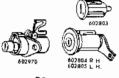

|                                           | 602134<br>602135 | All Models<br>Ali Models |
|-------------------------------------------|------------------|--------------------------|
| 602135                                    | 002.00           | moacia                   |
| 602134                                    | 602701           | 4411-47-69               |
| <b>AP</b>                                 |                  | 4819-47-67               |
|                                           | 602027           | Some as 602              |
| 602101 L.H 602027 R.H.                    | 602090           | 4439, 4639,              |
| 802101 E.H 802027 N.H.                    | 602091           | 4439, 4639,              |
| W W WELL                                  | 601573           | 6021 01 -027             |
|                                           | 32754            | 602101-027               |
| 60001                                     | 81431            | 602101-027               |
| 12496 60:371                              | 32919            | 602101-027               |
|                                           | 601063           | 602090-91                |
| 1/1/11/2 \ (50) \ (1)                     | 32596            | 602090-91                |
|                                           | 81423            | 602090-91                |
| 12955 32919 12754                         | 32955            | 602090-91                |
| Ø₽                                        | 32355            | All Models               |
|                                           | 46410            | All Models               |
|                                           | 32896            | All Models               |
| \$1423 32596 45410 601063 32596           | 602186           | All Models               |
| a f                                       | 502188           | All Models               |
|                                           | 602067           | All Models               |
| 602166                                    | 502275           | All Models               |
| 602967 602188                             | 46399            | All Models               |
|                                           | 32890            | All Models               |
|                                           |                  |                          |
| 37890                                     | 601848           | Station Wago             |
| 602275                                    | 601926           | Station Wago             |
|                                           | 601757           | Station Wage             |
| $\mathcal{O}$ – $\mathcal{O}$             | 601759           | Station Wage             |
|                                           | 81489            | Station Wage             |
|                                           | 81424            | Station ₩oga             |
| \$01940                                   | 83124            | Station Wago             |
| A 31489 VG                                | 46584            | Station Wage             |
| <b>v</b>                                  | 83120            | Station Wage             |
| <b>₩</b> 130                              | 4658Q            | Station Wage             |
| \$3124 <b>€</b> □□□ 4607 <b>€</b> □       | 32355            | Station Wage             |
| 46584                                     | 46410            | Station Wage             |
| E 40500                                   | 32896            | Station Wage             |
| (1) Te                                    | 601818           | Station Wage             |
| Winner Man                                | 32318            | All Models               |
| 1144                                      |                  | -                        |
| = non (l. l.                              |                  |                          |
| 607810 602100                             | 602100           | All Models               |
| ∭ ( 1 ± 1 ± 1 ± 1 ± 1 ± 1 ± 1 ± 1 ± 1 ± 1 | 602023           | All Models               |
| ~ <i>II</i>                               |                  |                          |