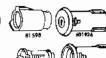

|                                           | 602134<br>602135 | All Models<br>Ali Models |
|-------------------------------------------|------------------|--------------------------|
| 602135                                    | 002.00           | moacia                   |
| 602134                                    | 602701           | 4411-47-69               |
| <b>AP</b>                                 |                  | 4819-47-67               |
|                                           | 602027           | Some as 602              |
| 602101 L.H 602027 R.H.                    | 602090           | 4439, 4639,              |
| 802101 E.H 802027 N.H.                    | 602091           | 4439, 4639,              |
| W W WELL                                  | 601573           | 6021 01 -027             |
|                                           | 32754            | 602101-027               |
| 60001                                     | 81431            | 602101-027               |
| 12496 60:371                              | 32919            | 602101-027               |
|                                           | 601063           | 602090-91                |
| 1/1/11/2 \ (50) \ (1)                     | 32596            | 602090-91                |
|                                           | 81423            | 602090-91                |
| 12955 32919 12754                         | 32955            | 602090-91                |
| Ø₽                                        | 32355            | All Models               |
|                                           | 46410            | All Models               |
|                                           | 32896            | All Models               |
| \$1423 32596 45410 601063 32596           | 602186           | All Models               |
| a f                                       | 502188           | All Models               |
|                                           | 602067           | All Models               |
| 602166                                    | 502275           | All Models               |
| 602967 602188                             | 46399            | All Models               |
|                                           | 32890            | All Models               |
|                                           |                  |                          |
| 37890                                     | 601848           | Station Wago             |
| 602275                                    | 601926           | Station Wago             |
|                                           | 601757           | Station Wage             |
| $\mathcal{O}$ – $\mathcal{O}$             | 601759           | Station Wage             |
|                                           | 81489            | Station Wage             |
|                                           | 81424            | Station ₩oga             |
| \$01940                                   | 83124            | Station Wago             |
| A 31489 VG                                | 46584            | Station Wage             |
| <b>v</b>                                  | 83120            | Station Wage             |
| <b>₩</b> 130                              | 4658Q            | Station Wage             |
| \$3124 <b>€</b> □□□ 4607 <b>€</b> □       | 32355            | Station Wage             |
| 46584                                     | 46410            | Station Wage             |
| E 40500                                   | 32896            | Station Wage             |
| (1) Te                                    | 601818           | Station Wage             |
| Winner Man                                | 32318            | All Models               |
| 1144                                      |                  | -                        |
| = non (l. l.                              |                  |                          |
| 607810 602100                             | 602100           | All Models               |
| ∭ ( 1 ± 1 ± 1 ± 1 ± 1 ± 1 ± 1 ± 1 ± 1 ± 1 | 602023           | All Models               |
| ~ <i>II</i>                               |                  |                          |