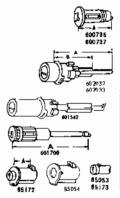

|                                           | 602134<br>602135 | All Models<br>Ali Models |
|-------------------------------------------|------------------|--------------------------|
| 602135                                    | 002.00           | moacia                   |
| 602134                                    | 602701           | 4411-47-69               |
| <b>AP</b>                                 |                  | 4819-47-67               |
|                                           | 602027           | Some as 602              |
| 602101 L.H 602027 R.H.                    | 602090           | 4439, 4639,              |
| 802101 E.H 802027 N.H.                    | 602091           | 4439, 4639,              |
| W W WELL                                  | 601573           | 6021 01 -027             |
|                                           | 32754            | 602101-027               |
| 60001                                     | 81431            | 602101-027               |
| 12496 60:371                              | 32919            | 602101-027               |
|                                           | 601063           | 602090-91                |
| 1/1/11/2 \ (50) \ (1)                     | 32596            | 602090-91                |
|                                           | 81423            | 602090-91                |
| 12955 32919 12754                         | 32955            | 602090-91                |
| Ø₽                                        | 32355            | All Models               |
|                                           | 46410            | All Models               |
|                                           | 32896            | All Models               |
| \$1423 32596 45410 601063 32596           | 602186           | All Models               |
| a f                                       | 502188           | All Models               |
|                                           | 602067           | All Models               |
| 602166                                    | 502275           | All Models               |
| 602967 602188                             | 46399            | All Models               |
|                                           | 32890            | All Models               |
|                                           |                  |                          |
| 37890                                     | 601848           | Station Wago             |
| 602275                                    | 601926           | Station Wago             |
|                                           | 601757           | Station Wage             |
| $\mathcal{O}$ – $\mathcal{O}$             | 601759           | Station Wage             |
|                                           | 81489            | Station Wage             |
|                                           | 81424            | Station ₩oga             |
| \$01940                                   | 83124            | Station Wago             |
| A 31489 VG                                | 46584            | Station Wage             |
| <b>v</b>                                  | 83120            | Station Wage             |
| <b>₩</b> 130                              | 4658Q            | Station Wage             |
| \$3124 <b>€</b> □□□ 4607 <b>€</b> □       | 32355            | Station Wage             |
| 46584                                     | 46410            | Station Wage             |
| E 40500                                   | 32896            | Station Wage             |
| (1) Te                                    | 601818           | Station Wage             |
| Winner Man                                | 32318            | All Models               |
| 1144                                      |                  | -                        |
| = non (l. l.                              |                  |                          |
| 607810 602100                             | 602100           | All Models               |
| ∭ ( 1 ± 1 ± 1 ± 1 ± 1 ± 1 ± 1 ± 1 ± 1 ± 1 | 602023           | All Models               |
| ~ <i>II</i>                               |                  |                          |