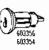

| PART<br>NO.                                                                                          | MODELS                                                                                                                                                                                                                                                                | TYPF                                                                                                                                                                                                                                                                                               | SERIES                                 | GRV.    | CAR MFRS.<br>PART NO.                                                                                      | DIM. A         |
|------------------------------------------------------------------------------------------------------|-----------------------------------------------------------------------------------------------------------------------------------------------------------------------------------------------------------------------------------------------------------------------|----------------------------------------------------------------------------------------------------------------------------------------------------------------------------------------------------------------------------------------------------------------------------------------------------|----------------------------------------|---------|------------------------------------------------------------------------------------------------------------|----------------|
|                                                                                                      |                                                                                                                                                                                                                                                                       | AMERICAN MOTOR                                                                                                                                                                                                                                                                                     | 5                                      |         |                                                                                                            |                |
| 601 <i>8</i> 72<br>600351                                                                            | All Models<br>All Models                                                                                                                                                                                                                                              | Ign. Lk. Cyl. Coded<br>Ign. Lk. Cyl. Uncoded                                                                                                                                                                                                                                                       | N1501-1700                             | Ī       | 4478584<br>4475042                                                                                         |                |
| 502209<br>502127<br>59826<br>59590<br>59483<br>51988<br>53996<br>83137<br>83136                      | All Models Except American<br>American<br>All Models<br>All Models<br>All Models<br>All Models<br>All Models<br>All Models<br>All Models<br>All Models                                                                                                                | Dr. Lk. Coded Dr. Lk. Coded Dr. Lk. Cyl. Coded Dr. Lk. Cyl. Uncoded Dr. Lk. Cyl. Uncoded Dr. Lk. Swivel Dr. Lk. Swivel Dr. Lk. Shoft Dr. Lk. Shoft                                                                                                                                                 | N1501-1700<br>N1501-1700<br>N1501-1700 | 1 1     | 4479462<br>4478699<br>4475501<br>4475152<br>4475154<br>4475155<br>4479468<br>4478701                       | 2134s<br>3**44 |
| 601881<br>602200                                                                                     | American<br>All Models Except American                                                                                                                                                                                                                                | Rear Compt. Lk. Coded<br>Rear Compt. Lk. Caded                                                                                                                                                                                                                                                     | N1501-1700<br>N1501-1700               | 1       | 4478578<br>4479466                                                                                         |                |
| 601867<br>601940<br>600935<br>80588<br>81478                                                         | Ait Models<br>All Models<br>All Models<br>Alf Models<br>Alf Models                                                                                                                                                                                                    | Dash Comps. Lk. Coded Dash Campt. Lk. Cyl. Coded Dash Compt. Lk. Cyl. Uncoded Dash Comps. Case & Bast Assy. Dash Comps. Case & Bast Assy.                                                                                                                                                          | N1501-1700<br>N1501-1700               | 1       | 4478588<br>4478586<br>4475615<br>4475616<br>3440551                                                        |                |
| 601882<br>601869<br>602210<br>59827<br>59590<br>83138<br>59483<br>51988<br>53996<br>601317<br>601775 | 18-26-83-86 2 Seat Wagens<br>American<br>18-28-88 3 Seat Wagen<br>Use With 602210<br>Use With 602210<br>Hand With 602210<br>Seat Wagens<br>American | Toilgate Lk. Cyl. Coded Tailgate Lk. Cyl. Coded Tailgate Lk. Cyl. Coded Tailgate Lk. Cyl. Coded Tailgate Lk. Cyl. Uncoded Tailgate Lk. Shoft Tailgate Lk. Soaft Tailgate Lk. Soaft Tailgate Lk. Savvel Tailgate Lk. Swivel Tailgate Lk. Swivel Tailgate Lk. Cyl. Uncoded Tailgate Lk. Cyl. Uncoded | N1501-1700<br>N1501-1700<br>N1501-1700 | 1 1 1 1 | 4478580<br>4478606<br>4479464<br>4475501<br>4479469<br>4475152<br>4475154<br>4475155<br>4475133<br>4478344 | 5*,,           |
| 32900<br>32901                                                                                       | All Models<br>Ail Models                                                                                                                                                                                                                                              | Key Blank - Oct. Head<br>Key Blank - Roi. Head                                                                                                                                                                                                                                                     |                                        |         | 3445763<br>3445762                                                                                         |                |