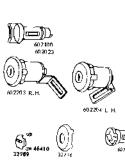

| PART<br>NO.                                                                                          | MODELS                                                                                                                                                                                                                                                                | TYPF                                                                                                                                                                                                                                                                                               | SERIES                                 | GRV.    | CAR MFRS.<br>PART NO.                                                                                      | DIM. A         |
|------------------------------------------------------------------------------------------------------|-----------------------------------------------------------------------------------------------------------------------------------------------------------------------------------------------------------------------------------------------------------------------|----------------------------------------------------------------------------------------------------------------------------------------------------------------------------------------------------------------------------------------------------------------------------------------------------|----------------------------------------|---------|------------------------------------------------------------------------------------------------------------|----------------|
|                                                                                                      |                                                                                                                                                                                                                                                                       | AMERICAN MOTOR                                                                                                                                                                                                                                                                                     | 5                                      |         |                                                                                                            |                |
| 601 <i>8</i> 72<br>600351                                                                            | All Models<br>All Models                                                                                                                                                                                                                                              | Ign. Lk. Cyl. Coded<br>Ign. Lk. Cyl. Uncoded                                                                                                                                                                                                                                                       | N1501-1700                             | Ī       | 4478584<br>4475042                                                                                         |                |
| 502209<br>502127<br>59826<br>59590<br>59483<br>51988<br>53996<br>83137<br>83136                      | All Models Except American<br>American<br>All Models<br>All Models<br>All Models<br>All Models<br>All Models<br>All Models<br>All Models<br>All Models                                                                                                                | Dr. Lk. Coded Dr. Lk. Coded Dr. Lk. Cyl. Coded Dr. Lk. Cyl. Uncoded Dr. Lk. Cyl. Uncoded Dr. Lk. Swivel Dr. Lk. Swivel Dr. Lk. Shoft Dr. Lk. Shoft                                                                                                                                                 | N1501-1700<br>N1501-1700<br>N1501-1700 | 1 1     | 4479462<br>4478699<br>4475501<br>4475152<br>4475154<br>4475155<br>4479468<br>4478701                       | 2134s<br>3**44 |
| 601881<br>602200                                                                                     | American<br>All Models Except American                                                                                                                                                                                                                                | Rear Compt. Lk. Coded<br>Rear Compt. Lk. Caded                                                                                                                                                                                                                                                     | N1501-1700<br>N1501-1700               | 1       | 4478578<br>4479466                                                                                         |                |
| 601867<br>601940<br>600935<br>80588<br>81478                                                         | Ait Models<br>All Models<br>All Models<br>Alf Models<br>Alf Models                                                                                                                                                                                                    | Dash Comps. Lk. Coded Dash Campt. Lk. Cyl. Coded Dash Compt. Lk. Cyl. Uncoded Dash Comps. Case & Bast Assy. Dash Comps. Case & Bast Assy.                                                                                                                                                          | N1501-1700<br>N1501-1700               | 1       | 4478588<br>4478586<br>4475615<br>4475616<br>3440551                                                        |                |
| 601882<br>601869<br>602210<br>59827<br>59590<br>83138<br>59483<br>51988<br>53996<br>601317<br>601775 | 18-26-83-86 2 Seat Wagens<br>American<br>18-28-88 3 Seat Wagen<br>Use With 602210<br>Use With 602210<br>Hand With 602210<br>Seat Wagens<br>American | Toilgate Lk. Cyl. Coded Tailgate Lk. Cyl. Coded Tailgate Lk. Cyl. Coded Tailgate Lk. Cyl. Coded Tailgate Lk. Cyl. Uncoded Tailgate Lk. Shoft Tailgate Lk. Soaft Tailgate Lk. Soaft Tailgate Lk. Savvel Tailgate Lk. Swivel Tailgate Lk. Swivel Tailgate Lk. Cyl. Uncoded Tailgate Lk. Cyl. Uncoded | N1501-1700<br>N1501-1700<br>N1501-1700 | 1 1 1 1 | 4478580<br>4478606<br>4479464<br>4475501<br>4479469<br>4475152<br>4475154<br>4475155<br>4475133<br>4478344 | 5*,,           |
| 32900<br>32901                                                                                       | All Models<br>Ail Models                                                                                                                                                                                                                                              | Key Blank - Oct. Head<br>Key Blank - Roi. Head                                                                                                                                                                                                                                                     |                                        |         | 3445763<br>3445762                                                                                         |                |