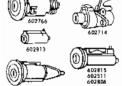

| PART<br>NO.                                                                                          | MODELS                                                                                                                                                                                                                                                                | TYPF                                                                                                                                                                                                                                                                                               | SERIES                                 | GRV.    | CAR MFRS.<br>PART NO.                                                                                      | DIM. A         |
|------------------------------------------------------------------------------------------------------|-----------------------------------------------------------------------------------------------------------------------------------------------------------------------------------------------------------------------------------------------------------------------|----------------------------------------------------------------------------------------------------------------------------------------------------------------------------------------------------------------------------------------------------------------------------------------------------|----------------------------------------|---------|------------------------------------------------------------------------------------------------------------|----------------|
|                                                                                                      |                                                                                                                                                                                                                                                                       | AMERICAN MOTOR                                                                                                                                                                                                                                                                                     | 5                                      |         |                                                                                                            |                |
| 601 <i>8</i> 72<br>600351                                                                            | All Models<br>All Models                                                                                                                                                                                                                                              | Ign. Lk. Cyl. Coded<br>Ign. Lk. Cyl. Uncoded                                                                                                                                                                                                                                                       | N1501-1700                             | Ī       | 4478584<br>4475042                                                                                         |                |
| 502209<br>502127<br>59826<br>59590<br>59483<br>51988<br>53996<br>83137<br>83136                      | All Models Except American<br>American<br>All Models<br>All Models<br>All Models<br>All Models<br>All Models<br>All Models<br>All Models<br>All Models                                                                                                                | Dr. Lk. Coded Dr. Lk. Coded Dr. Lk. Cyl. Coded Dr. Lk. Cyl. Uncoded Dr. Lk. Cyl. Uncoded Dr. Lk. Swivel Dr. Lk. Swivel Dr. Lk. Shoft Dr. Lk. Shoft                                                                                                                                                 | N1501-1700<br>N1501-1700<br>N1501-1700 | 1 1     | 4479462<br>4478699<br>4475501<br>4475152<br>4475154<br>4475155<br>4479468<br>4478701                       | 2134s<br>3**44 |
| 601881<br>602200                                                                                     | American<br>All Models Except American                                                                                                                                                                                                                                | Rear Compt. Lk. Coded<br>Rear Compt. Lk. Caded                                                                                                                                                                                                                                                     | N1501-1700<br>N1501-1700               | 1       | 4478578<br>4479466                                                                                         |                |
| 601867<br>601940<br>600935<br>80588<br>81478                                                         | Ait Models<br>All Models<br>All Models<br>Alf Models<br>Alf Models                                                                                                                                                                                                    | Dash Comps. Lk. Coded Dash Campt. Lk. Cyl. Coded Dash Compt. Lk. Cyl. Uncoded Dash Comps. Case & Bast Assy. Dash Comps. Case & Bast Assy.                                                                                                                                                          | N1501-1700<br>N1501-1700               | 1       | 4478588<br>4478586<br>4475615<br>4475616<br>3440551                                                        |                |
| 601882<br>601869<br>602210<br>59827<br>59590<br>83138<br>59483<br>51988<br>53996<br>601317<br>601775 | 18-26-83-86 2 Seat Wagens<br>American<br>18-28-88 3 Seat Wagen<br>Use With 602210<br>Use With 602210<br>Hand With 602210<br>Seat Wagens<br>American | Toilgate Lk. Cyl. Coded Tailgate Lk. Cyl. Coded Tailgate Lk. Cyl. Coded Tailgate Lk. Cyl. Coded Tailgate Lk. Cyl. Uncoded Tailgate Lk. Shoft Tailgate Lk. Soaft Tailgate Lk. Soaft Tailgate Lk. Savvel Tailgate Lk. Swivel Tailgate Lk. Swivel Tailgate Lk. Cyl. Uncoded Tailgate Lk. Cyl. Uncoded | N1501-1700<br>N1501-1700<br>N1501-1700 | 1 1 1 1 | 4478580<br>4478606<br>4479464<br>4475501<br>4479469<br>4475152<br>4475154<br>4475155<br>4475133<br>4478344 | 5*,,           |
| 32900<br>32901                                                                                       | All Models<br>Ail Models                                                                                                                                                                                                                                              | Key Blank - Oct. Head<br>Key Blank - Roi. Head                                                                                                                                                                                                                                                     |                                        |         | 3445763<br>3445762                                                                                         |                |